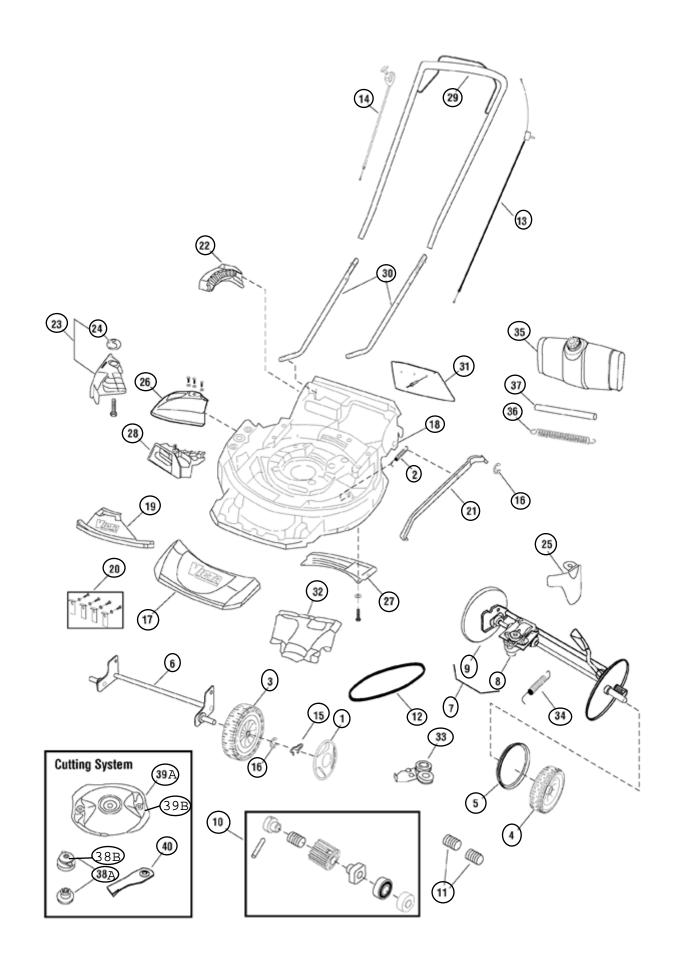

## Click on number for pricing

## Click on part number for pricing

| Ref #      | Part #    | Description                                   | Notes                      |
|------------|-----------|-----------------------------------------------|----------------------------|
| 1          | CH86112A  | HUPCAP                                        |                            |
| 2          | CH85943A  | SPRING, Conlink                               |                            |
| 3          | CH86334A  | WHEEL ASSEMBLY, Pro Series                    |                            |
| 4          | CH86333A  | WHEEL ASSEMBLY, Self Propelled, Pro Series 8" |                            |
| 5          | CH82847A  | SEAL, Wheel                                   |                            |
| <u>6</u>   | CH86881AW | AXLE, Front                                   |                            |
| <u>7</u>   | CH86937AW | REAR AXLE ASSEMBLY                            | (Includes Ref. Nos. 8 & 9) |
| <u>8</u>   | CH86814A  | GEARBOX & DRIVE SHAFT ASSEMBLY                |                            |
| <u>9</u>   | CH86938AW | AXLE, Rear                                    |                            |
| <u>10</u>  | CH86816S  | OVER RUN CLUTCH AND GEAR ASSEMBLY             | (Includes Ref. No. 11)     |
| <u>11</u>  | CH86823S  | OVER RUN SPRING KIT                           |                            |
| <u>12</u>  | CH85666A  | BELT, Drive                                   |                            |
| <u>13</u>  | CH86712A  | CABLE, Drive Clutch                           |                            |
| <u>14</u>  | CH86710A  | CABLE, Variable Speed                         |                            |
| <u>15</u>  | CH86298P  | WIRE CLIP                                     |                            |
| <u>16</u>  | CH80159B  | CIRCLIP                                       |                            |
| <u>17</u>  | CH86939AW | BUMPER                                        |                            |
| <u>18</u>  | CH86859AW | CHASSIS                                       |                            |
| <u>19</u>  | CH86897AW | WEAR PLATE PACK                               |                            |
| <u>20</u>  | CH82670P  | AXLE CLIP PACK                                |                            |
| <u>21</u>  | CH86862AW | CONLINK                                       |                            |
| <u>22</u>  | CH86861AW | SEGMENT                                       |                            |
| 23         | CH86893AW | MULCH PLUG PACK                               | (Includes Ref. No. 24)     |
| <u>24</u>  | CH86885AW | MULCH PLUG KNOB                               |                            |
| <u>25</u>  | CH86891AW | GEARBOX CURTAIN                               |                            |
| <u>26</u>  | CH86895AW | CHUTE PACK                                    |                            |
| <u>27</u>  | CH86899AW | SKID PLATE PACK                               |                            |
| <u>28</u>  | CH86894AW | MULCHING PLUG                                 | (Includes Screw)           |
| <u>29</u>  | CH87051AW | HANDLE, Upper, 560 S/P                        |                            |
| <u>30</u>  | CH87047GW | HANDLE, Lower, 560                            |                            |
| <u>31</u>  | CH86870AW | FLAP, Rear                                    |                            |
| <u>32</u>  | CH86898AW | BELT COVER PACK                               | (Includes Screws)          |
| 33         | CH86896AW | TENSIONER MOUNT PACK 560                      |                            |
| 34         | CH86890AW | SPRING, Gearbox                               |                            |
| 35         | EN71180A  | FUEL TANK & CAP ASSEMBLY                      |                            |
| 36         | EN72015A  | SPRING, Spring Retaining                      |                            |
| 37         | CH84306A  | SLEEVE                                        |                            |
| <u>38A</u> | EN73162B  | PULLEY, Engine, 2-Stroke, VSD                 |                            |
| <u>38B</u> | EE14475A  | PULLEY, Engine, 4-Stroke, VSD                 |                            |
| <u>39A</u> | CA09463G  | BLADE DISC, VSD 2-Stroke                      |                            |
| <u>39B</u> | CA09442G  | BLADE DISC, VSD 4-Stroke                      |                            |
| 40         | CA09276S  | BLADES                                        |                            |