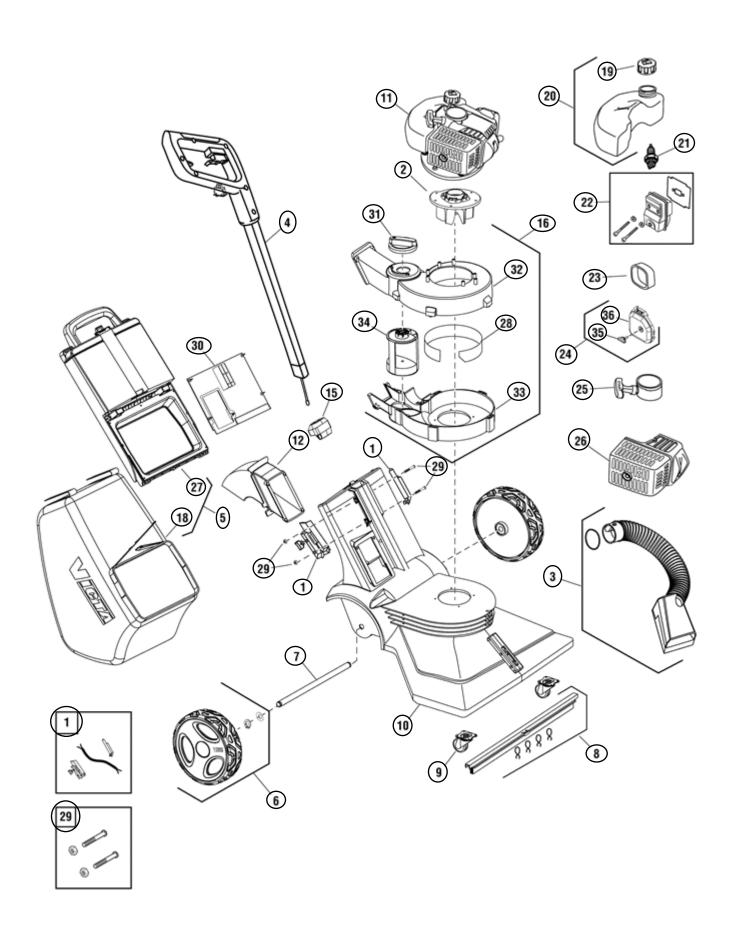

## Click on part number in blue for pricing

| Item # | Part #   | Description                            | Qty | Context Note                                |
|--------|----------|----------------------------------------|-----|---------------------------------------------|
| 1      | VB00552  | SWITCH, Cover Stop                     | 1   | (Includes all parts shown in box.)          |
| 2      | VB00535  | IMPELLER ASSEMBLY, With Mounting Plate | 1   |                                             |
| 3      | VB00036  | BLOW TUBE ASEMBLY, With O-Ring         | 1   |                                             |
| 4      | VB00536  | HANDLE & TUBE ASSEMBLY Complete        | 1   |                                             |
| 5      | VB00116  | BAG & FRAME ASSEMBLY                   | 1   | (Includes Ref. Nos. 18 & 27)                |
| 6      | VB00047  | WHEEL, Rear, Complete                  | 2   | (Includes all parts shown in box.)          |
| 7      | VB00051  | AXLE, Rear                             | 1   |                                             |
| 8      | VB00560  | ASSEMBLY, Inlet Brush and Clips        | 1   |                                             |
| 9      | VB00083  | WHEEL ASSEMBLY, Castor, Front          | 2   | (Includes all parts shown in box.)          |
| 10     | N/A      | CHASSIS, Right and Left                | 1   | (Not a serviceable part.)                   |
| 11     | VB00516  | ENGINE                                 | 1   |                                             |
| 12     | VB00035  | OUTLET, Vacuum                         | 1   |                                             |
| 15     | VB00100  | COLLAR, Bag                            | 1   |                                             |
| 16     | VB00507  | INVOLUTE ASSEMBLY                      | 1   | (Includes Ref. Nos. 28, 31, 32, 33 & 34)    |
| 18     | VB00115  | BAG, Catcher                           | 1   |                                             |
| 19     | VB00558  | FUEL CAP ASSEMBLY                      | 1   |                                             |
| 20     | VB00553  | FUEL TANK ASSEMBLY                     | 1   | (Includes Ref. No. 19)                      |
| 21     | HA25735S | SPARK PLUG, NGK                        | 1   |                                             |
| 22     | VB00559  | MUFFLER ASSEMBLY                       | 1   |                                             |
| 23     | VB00556  | AIR FILTER                             | 1   |                                             |
| 24     | VB00555  | KIT, Housing, Air Filter               | 1   | (Includes Ref. Nos. 35 & 36)                |
| 25     | VB00557  | STARTER ASSEMBLY                       | 1   |                                             |
| 26     | VB00554  | COWLING ASSEMBLY                       | 1   |                                             |
| 27     | N/A      | FRAME, Catcher                         | 1   | (Not a serviceable part. Order Ref. No. 5)  |
| 28     | N/A      | LINER, Involute                        | 1   | (Not a serviceable part. Order Ref. No. 16) |
| 29     | VB00569  | HARDWARE, Screws & Nuts                | 1   | (Includes all parts shown in box.)          |
| 30     | VB00121  | BACK PLATE ASSEMBLY                    | 1   |                                             |
| 31     | N/A      | KNOB, Blow/Vac Valve                   | 1   | (Not a serviceable part. Order Ref. No. 16) |
| 32     | N/A      | PETROL INVOLUTE, Upper                 | 1   | (Not a serviceable part. Order Ref. No. 16) |
| 33     | N/A      | INVOLUTE, Lower                        | 1   | (Not a serviceable part. Order Ref. No. 16) |
| 34     | N/A      | VALVE BODY, Blow/Vac                   | 1   | (Not a serviceable part. Order Ref. No. 16) |
| 35     | VB00570  | KNOB, Screw                            | 1   |                                             |
| 36     | VB00571  | HOUSING, Air Filter                    | 1   |                                             |