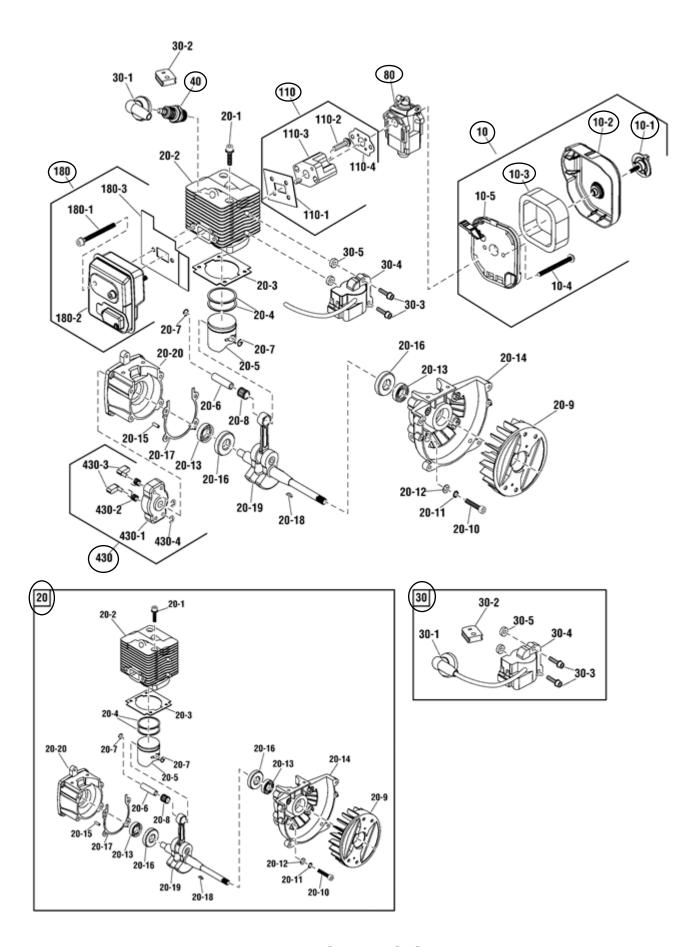

## Click on blue part number for pricing

| Ref#  | Part #   | Description                        | Qty | Context Note                                                                                          |
|-------|----------|------------------------------------|-----|-------------------------------------------------------------------------------------------------------|
| 10    | HT00227A | COVER ASSEMBLY                     | 1   | (Includes Ref. Nos. 10-1, 10-2, 10-3, 10-4 & 10-5)                                                    |
| 10-1  | HT00097G | KNOB                               | 1   |                                                                                                       |
| 10-2  | HT00096V | COVER, Air Filter                  | 1   |                                                                                                       |
| 10-3  | HT00176A | AIR CLEANER ELEMENT                | 1   |                                                                                                       |
| 10-4  | N/A      | SCREW, M5 x 55                     | 2   | (Not a serviceable part. Order Ref No. 10)                                                            |
|       | <u> </u> | INSIDE COVER ASSEMBLY, Air Cleaner |     | ,                                                                                                     |
| 10-5  | N/A      | INSIDE COVER ASSEMBLT, All Cleaner | 1   | (Not a serviceable part. Order Ref No. 10)<br>(Includes Ref. Nos. 20-1, 20-2, 20-3, 20-4, 20-5, 20-6, |
|       | \        | CHORT BOOK ACCEMBLY, 20            |     | 20-7, 20-8, 20-9, 20-10, 20-11, 20-12, 20-13, 20-14,                                                  |
| 20    | VB00706A | SHORT BOCK ASSEMBLY, 26cc          | 1   | 20-15, 20-16, 20-17, 20-18, 20-19 & 20-20)                                                            |
| 20-1  | N/A      | CAPSCREW, M5 x 25                  | 2   | (Not a serviceable part. Order Ref No. 20)                                                            |
| 20-2  | N/A      | CYLINDER HEAD                      | 1   | (Not a serviceable part. Order Ref No. 20)                                                            |
| 20-3  | N/A      | GASKET, Cylinder Head              | 1   | (Not a serviceable part. Order Ref No. 20)                                                            |
| 20-4  | N/A      | PISTON Ring                        | 2   | (Not a serviceable part. Order Ref No. 20)                                                            |
| 20-5  | N/A      | PISTON                             | 1   | (Not a serviceable part. Order Ref No. 20)                                                            |
| 20-6  | N/A      | PIN, Piston                        | 1   | (Not a serviceable part. Order Ref No. 20)                                                            |
| 20-7  | N/A      | CIRCLIP, Piston                    | 2   | (Not a serviceable part. Order Ref No. 20)                                                            |
| 20-8  | N/A      | NEEDLE BEARING                     | 1   | (Not a serviceable part. Order Ref No. 20)                                                            |
| 20-9  | N/A      | FLYWHEEL                           | 1   | (Not a serviceable part. Order Ref No. 20)                                                            |
| 20-10 | N/A      | CAPSCREW, Socket Head, M5 x 25     | 4   | (Not a serviceable part. Order Ref No. 20)                                                            |
| 20-11 | N/A      | WASHER, Split Lock, M5             | 4   | (Not a serviceable part. Order Ref No. 20)                                                            |
| 20-12 | N/A      | WASHER, M5                         | 4   | (Not a serviceable part. Order Ref No. 20)                                                            |
| 20-13 | N/A      | OIL SEAL                           | 2   | (Not a serviceable part. Order Ref No. 20)                                                            |
| 20-14 | N/A      | CRANKCASE, Front                   | 1   | (Not a serviceable part. Order Ref No. 20)                                                            |
| 20-15 | N/A      | ORIENTATION PIN                    | 4   | (Not a serviceable part. Order Ref No. 20)                                                            |
| 20-16 | N/A      | BALL BEARING                       | 2   | (Not a serviceable part. Order Ref No. 20)                                                            |
| 20-17 | N/A      | GASKET, Crankcase                  | 1   | (Not a serviceable part. Order Ref No. 20)                                                            |
| 20-18 | N/A      | KEY, Crankshaft                    | 1   | (Not a serviceable part. Order Ref No. 20)                                                            |
| 20-19 | N/A      | CRANKSHAFT ASSEMBLY                | 1   | (Not a serviceable part. Order Ref No. 20)                                                            |
| 20-20 | N/A      | CRANKCASE, Rear                    | 1   | (Not a serviceable part. Order Ref No. 20)                                                            |
| 30    | VB00710A | IGNITION UNIT                      | 1   | (Includes Ref. Nos. 30-1, 31-2, 30-3, 30-4 & 30-5)                                                    |
| 30-1  | N/A      | BOOT, Spark Plug                   | 1   | (Not a serviceable part. Order Ref No. 30)                                                            |
| 30-2  | N/A      | PLUG                               | 1   | (Not a serviceable part. Order Ref No. 30)                                                            |
| 30-3  | N/A      | SCREW M4 x 16                      | 2   | (Not a serviceable part. Order Ref No. 30)                                                            |
| 30-4  | N/A      | MAGNETO STARTER                    | 1   | (Not a serviceable part. Order Ref No. 30)                                                            |
| 30-5  | N/A      | PAD, Insulation                    | 2   | (Not a serviceable part. Order Ref No. 30)                                                            |
| 40    | HA25735S | SPARK PLUG                         | 1   |                                                                                                       |
| 41    | HA25735T | SPARK PLUG                         | 1   | (200 Pack) (Not Illustrated)                                                                          |
| 42    | HA25735P | SPARK PLUG                         | 1   | (10 Pack) (Not Illustrated)                                                                           |
| 80    | VB00645A | CARBURETTOR                        | 1   |                                                                                                       |
| 110   | VB00724A | INTAKE MANIFOLD ASSY               | 1   | (Includes Ref. Nos. 110-1, 110-2, 110-3 & 110-4)                                                      |
| 110-1 | N/A      | GASKET, Cylinder                   | 1   | (Not a serviceable part. Order Ref No. 110)                                                           |
| 110-2 | N/A      | SCREW, M5 x 20                     | 2   | (Not a serviceable part. Order Ref No. 110)                                                           |
| 110-3 | N/A      | INLET MANIFOLD                     | 1   | (Not a serviceable part. Order Ref No. 110)                                                           |
| 110-4 | N/A      | GASKET, Carburetor                 | 1   | (Not a serviceable part. Order Ref No. 110)                                                           |
| 180   | VB00709A | MUFFLER ASSEMBLY                   | 1   | (Includes Ref. Nos. 180-1, 180-2 & 180-3)                                                             |
| 180-1 | N/A      | CAPSCREW, M5 x 55                  | 2   | (Not a serviceable part. Order Ref No. 180)                                                           |
| 180-2 | N/A      | MUFFLER                            | 1   | (Not a serviceable part. Order Ref No. 180)                                                           |
| 180-3 | N/A      | GASKET, Muffler                    | 1   | (Not a serviceable part. Order Ref No. 180)                                                           |
| 430   | VB00711A | STARTER PULLEY ASSY                | 1   | (Includes Ref. Nos. 430-1, 430-2, 430-3 & 430-4)                                                      |
| 430-1 | N/A      | BODY, Starter Pulley               | 1   | (Not a serviceable part. Order Ref No. 430)                                                           |
| 430-2 | N/A      | SPRING, Starter Pulley             | 2   | (Not a serviceable part. Order Ref No. 430)                                                           |
| 430-3 | N/A      | ARM, Starter Pulley                | 2   | (Not a serviceable part. Order Ref No. 430)                                                           |
| 430-4 | N/A      | E-CLIP _                           | 2   | (Not a serviceable part. Order Ref No. 430)                                                           |