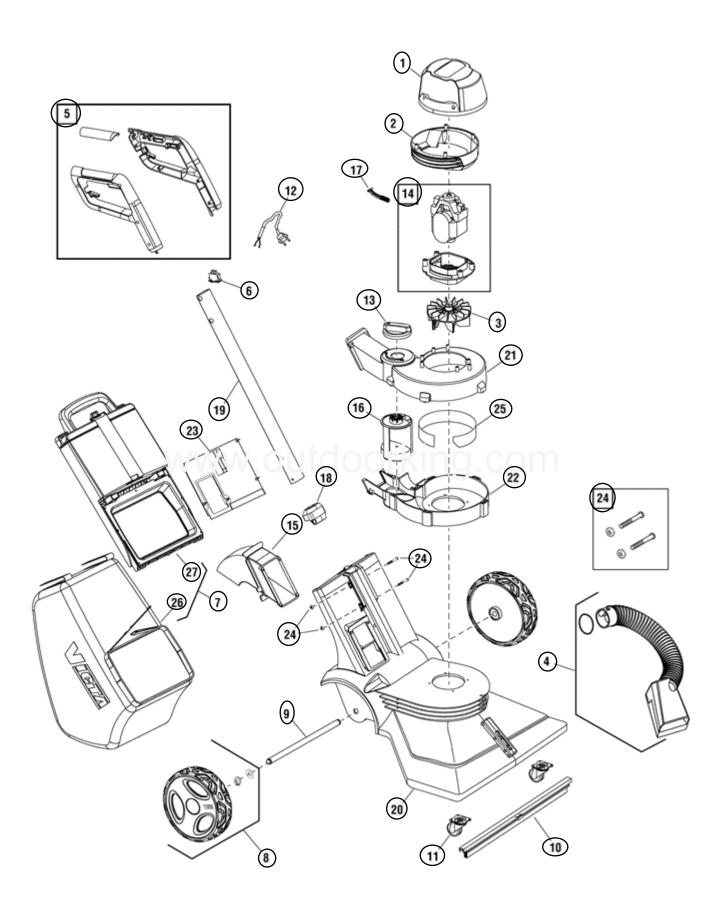

## Click on Part Number for direct link on site.

| Item # | Part #         | Description                       | Qty | Context Note                      |
|--------|----------------|-----------------------------------|-----|-----------------------------------|
| 1      | <u>VB00041</u> | COVER, Motor, Upper               | 1   |                                   |
| 2      | <u>VB00040</u> | COVER, Motor, Lower               | 1   |                                   |
| 3      | <u>VB00012</u> | IMPELLER, Electric Motor          | 1   |                                   |
| 4      | <u>VB00036</u> | ASSEMBLY, Blow Tube, With O-Ring  | 1   |                                   |
| 5      | <u>VB00103</u> | HANDLE, Soft Grip, Left and Right | 1   | (Includes all parts shown in box) |
| 6      | <u>VB00016</u> | SWITCH, On / Off                  | 1   |                                   |
| 7      | <u>VB00116</u> | ASSEMBLY, Bag and Frame           | 1   | (Includes Ref. Nos. 26 & 27)      |
| 8      | <u>VB00082</u> | ASSEMBLY, Rear Wheel              | 2   |                                   |
| 9      | <u>VB00051</u> | AXLE, Rear                        | 1   |                                   |
| 10     | <u>VB00043</u> | INLET BRUSH ASSEMBLY              | 1   |                                   |
| 11     | <u>VB00083</u> | WHEELS, Castor                    | 2   |                                   |
| 12     | <u>VB00021</u> | POWER CORD, With Plug             | 1   |                                   |
| 13     | <u>VB00033</u> | KNOB, Blow/Vac Valve              | 1   |                                   |
| 14     | <u>VB00001</u> | MOTOR, Electric                   | 1   | (Includes all parts shown in box) |
| 15     | <u>VB00035</u> | VACUUM OUTLET                     | 1   |                                   |
| 16     | <u>VB00032</u> | VALVE BODY, Blow/Vac              | 1   |                                   |
| 17     | <u>VB00004</u> | CARBON BRUSH                      | 1   |                                   |
| 18     | <u>VB00100</u> | COLLAR, Bag                       | 1   |                                   |
| 19     | <u>VB00018</u> | HANDLE                            | 1   |                                   |
| 20     | N/A            | CHASSIS, Right and Left           | 1   |                                   |
| 21     | <u>VB00031</u> | INVOLUTE, Upper                   | 1   |                                   |
| 22     | <u>VB00030</u> | INVOLUTE, Lower                   | 1   |                                   |
| 23     | <u>VB00121</u> | BACK PLATE ASSEMBLY               | 1   |                                   |
| 24     | <u>VB00123</u> | HARDWARE, Screws & Nuts           | 1   | (Includes all parts shown inbox)  |
| 25     | r///           | MINER, Involuto                   |     | (Not a ser /iceable part.)        |
| 26     | <u>VB00115</u> | BAG, Catcher                      | 1   |                                   |
| 27     | N/A            | FRAME, Catcher                    | 1   | (Not a serviceable part.)         |