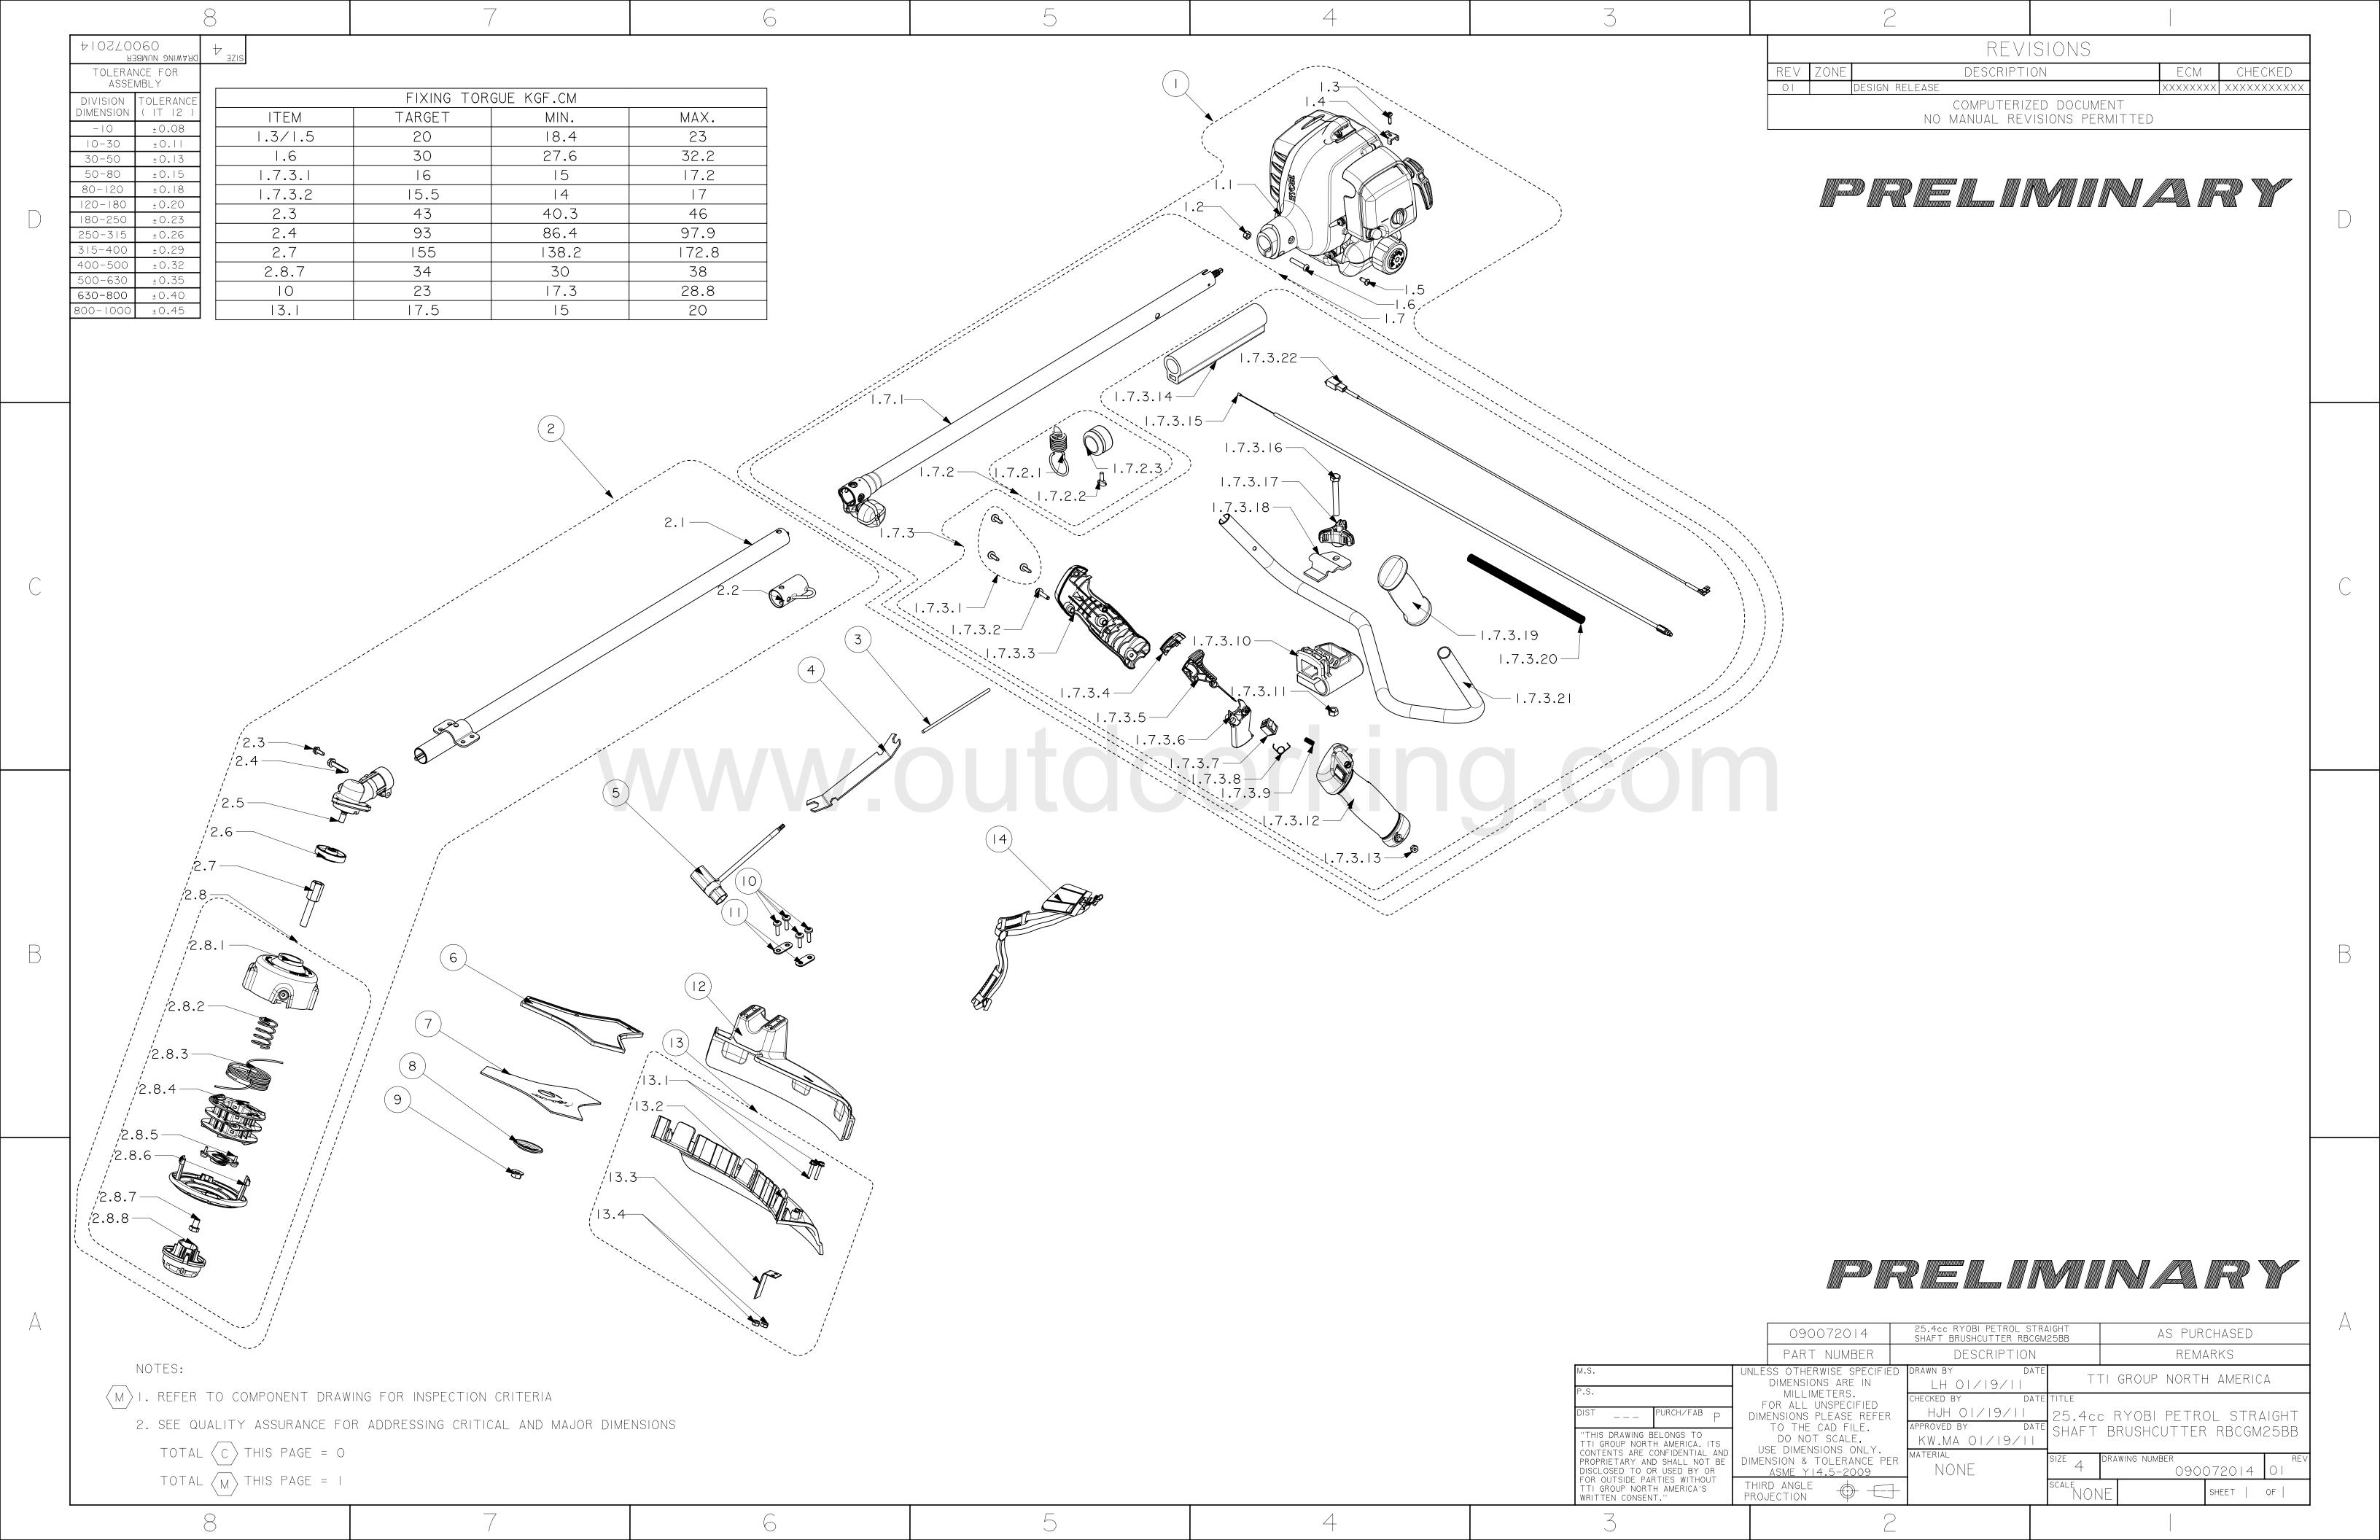

## RBCGM25BB - A: EXPLODED VIEW

| Ref      | Part#     | Title                                                                        |
|----------|-----------|------------------------------------------------------------------------------|
| 1        | 100970014 | 25.4CC FULL CRANK POWER HEAD & UPPER BOOM ASS'Y \ BIKE HANDLE                |
| 1.1      | 308277013 | 25.4CC FULL CRANK POWER HEAD ASS'Y                                           |
| 1.2      | 678029002 | NUT,HEX,M6X1,BLACK OXIDE                                                     |
| 1.3      | 660669001 | SCREW                                                                        |
| 1.4      | 638133001 | CLIP-THROTTLE CABLE RETAINING                                                |
| 1.5      | 660734001 | SCREW, M4X1.75X16                                                            |
| 1.6      | 660697001 | ST SCREW,M6X1X30                                                             |
| 1.7      | 308278020 | UPPER BOOM AND BIKE HANDLE ASS'Y                                             |
| 1.7.1    | 308159008 | UPPER BOOM ASS'Y\BLACK                                                       |
| 1.7.2    | 308188001 | HANGER & COLLAR ASS'Y                                                        |
| 1.7.2.1  | 678030001 | SPRING,HANGER                                                                |
| 1.7.2.2  | 660652001 | SCREW,#10-24X1/2"" UNC-2A                                                    |
| 1.7.2.3  | 518035001 | COLLAR                                                                       |
| 1.7.3    | 308058028 | BIKE HANDLE ASS'Y / 25.4CC BLK TUBE                                          |
| 1.7.3.1  | 660623002 | ST SCREW, #8-16X1""                                                          |
| 1.7.3.2  | 660651001 | SCREW                                                                        |
| 1.7.3.3  | 518026004 | HANDLE RH/ OULOOKING COM                                                     |
| 1.7.3.4  | 518022009 | PLASTIC,BUTTON,HALF THROTTLE                                                 |
| 1.7.3.5  | 518021009 | PLASTIC,THROTTLE,LOCKOUT LEVER                                               |
| 1.7.3.6  | 518023009 | TRIGGER                                                                      |
| 1.7.3.7  | 760345001 | switch                                                                       |
| 1.7.3.8  | 678031001 | SPRING THROTTLE RETURN                                                       |
| 1.7.3.9  | 678032001 | SPRING THROTTLE BUTTON RETURN                                                |
| 1.7.3.10 | 518033001 | BRACKET MOUNTING HANDLE BAR                                                  |
| 1.7.3.11 | 678029001 | NUT,5/16-18 UNC-2B                                                           |
| 1.7.3.12 | 518025004 | HANDLE LH                                                                    |
| 1.7.3.13 | 678027001 | NUT, # 10-24\81208                                                           |
| 1.7.3.14 | 518034001 | GRIP HANDLE BAR FOAM SPACER [Replaced with 518034003 once stock is depleted] |
| 1.7.3.15 | 308225006 | THROTTLE CABLE                                                               |
| 1.7.3.16 | 660646001 | SCREW,5/16-18UNC-2A                                                          |
| 1.7.3.17 | 518027002 | KNOB CLAMPING                                                                |
| 1.7.3.18 | 638021001 | CLAMP                                                                        |
| 1.7.3.19 | 570234006 | PLASTIC SOFT,GRIP,LEFT HAND ASSIST                                           |
| 1.7.3.20 | 518036003 | SLEEVE WIRING                                                                |

| 1.7.3.21 | 638022004 | HANDBAR,ALUMINUM                                          |
|----------|-----------|-----------------------------------------------------------|
| 1.7.3.22 | 308863009 | LEAD WER ASM                                              |
| 2        | 310886003 | LOWER STRAIGHT SHAFT AND GREY REEL EASY STRING HEAD ASS'Y |
| 2.1      | 308035006 | BRUSHCUTTER LOWER DRIVE                                   |
| 2.2      | 518019002 | END CAP-STORAGE                                           |
| 2.3      | 660641001 | ST SCREW#10-24 X5/8""                                     |
| 2.4      | 660642001 | ST SCREW 1/4-20 X 1.25"                                   |
| 2.5      | 308210001 | GEAR BOX ASS'Y                                            |
| 2.6      | 678011001 | FLANGED WASHER                                            |
| 2.7      | 678019003 | ARBOR,STRING HEAD                                         |
| 2.8      | 308923016 | STRINGHEAD ASM-LX50                                       |
| 2.8.1    | 518800006 | MAIN HOUSING - LX50                                       |
| 2.8.2    | 678749001 | COMPRESSION SPRING                                        |
| 2.8.3    | 900880009 | CUTTING LINE-0.095"" RED                                  |
| 2.8.4    | 518801003 | SPOOL - LX50                                              |
| 2.8.5    | 518802003 | SPOOL COVER - LX50                                        |
| 2.8.6    | 518804004 | LOWER HOUSING - LX50                                      |
| 2.8.7    | 660649001 | SCREW,5/16-18UNC-2A LH                                    |
| 2.8.8    | 518803004 | BUMP KNOB - LX50                                          |
| 3        | 678020001 | HOLDING PIN                                               |
| 4        | 638015001 | COMBINATION WRENCH                                        |
| 5        | 631055004 | COMBINATION WRENCH                                        |
| 6        | 518018001 | PLASTIC BLADE COVER                                       |
| 7        | 638006001 | TRIAC BLADE                                               |
| 8        | 638017001 | CUPPED WASHER                                             |
| 9        | 678018001 | NUT M8X1.25,LOCK,LH                                       |
| 10       | 660644001 | SCREW                                                     |
| 11       | 308048001 | MOUNTING PLATE ASSY                                       |
| 12       | 518017001 | BLADE GUARD                                               |
| 13       | 308057001 | STRING SHIELD ASS'Y                                       |
| 13.1     | 660645001 | SCREW, #10-24X7/8                                         |
| 13.2     | 518016001 | PLASTIC STRING SHIELD                                     |
| 13.3     | 638016001 | BLADE, CUT OFF                                            |
| 13.4     | 678017001 | NUT, #10-24                                               |
| 14       | 900877002 | HARNESS ASSEMBLY W/HIP PAD                                |