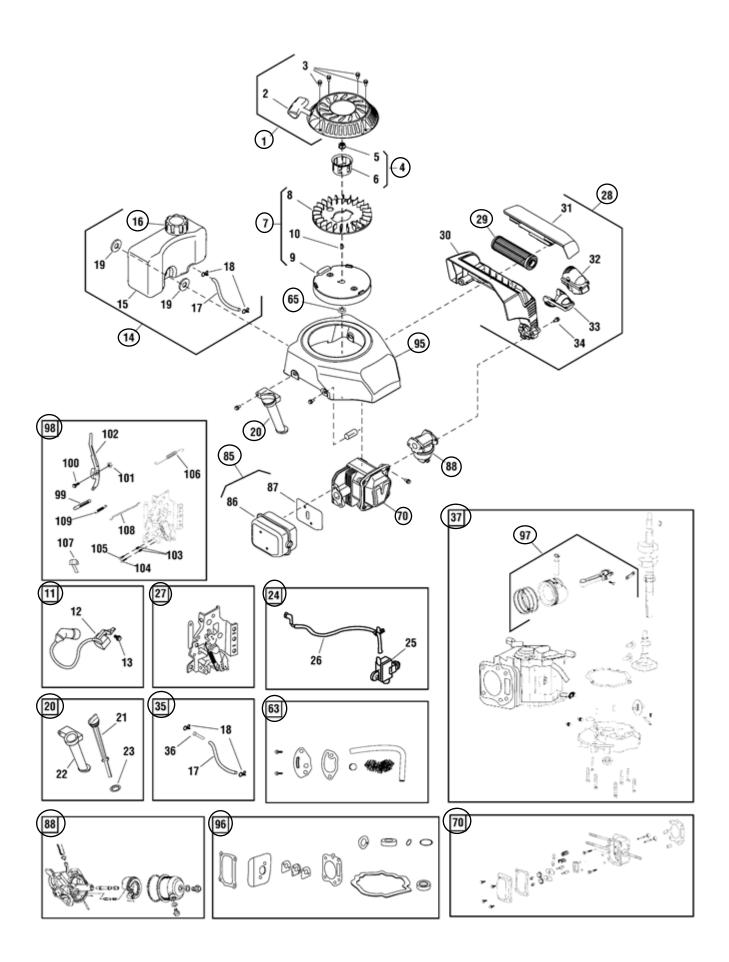

## Click on blue part number for price

| Ref # | Part #   | Description           | Qty | Context Note                                                                                                                              |
|-------|----------|-----------------------|-----|-------------------------------------------------------------------------------------------------------------------------------------------|
| 1     | VF118001 | STARTER ASSEMBLY      | 1   | (Includes Ref. Nos. 2 & 3)                                                                                                                |
| 2     | N/A      | RECOIL, With Handle   | 1   | (Not a serviceable part. Ord Kit No. 1)                                                                                                   |
| 3     | N/A      | SCREW                 | 4   | (Not a serviceable part. Ord Kit No. 1)                                                                                                   |
| 4     | VF118002 | PLATE ASSEMBLY        | 1   | (Includes Ref. Nos. 5 & 6)                                                                                                                |
| 5     | N/A      | PASSIVE PLATE         | 1   | (Not a serviceable part. Ord Kit No. 4)                                                                                                   |
| 6     | N/A      | NUT, Flywheel         | 1   | (Not a serviceable part. Ord Kit No. 4)                                                                                                   |
| 7     | VF118003 | FLYWHEEL ASSEMBLY     | 1   | (Includes Ref. Nos. 8, 9 & 10)                                                                                                            |
| 8     | N/A      | FAN                   | 1   | (Not a serviceable part. Ord Kit No. 7)                                                                                                   |
| 9     | N/A      | FLYWHEEL              | 1   | (Not a serviceable part. Ord Kit No. 7)                                                                                                   |
| 10    | N/A      | KEY, Flywheel         | 1   | (Not a serviceable part. Ord Kit No. 7)                                                                                                   |
| 11    | VF118005 | IGNITION ASSEMBLY     | 1   | (Includes Ref. Nos. 12 & 13)                                                                                                              |
| 12    | N/A      | IGNITION              | 1   | (Not a serviceable part. Ord Kit No. 11)                                                                                                  |
| 13    | N/A      | SCREW, Ignition       | 1   | (Not a serviceable part. Ord Kit No. 11)                                                                                                  |
| 14    | VF118006 | FUEL TANK ASSEMBLY    | 1   | (Includes Ref. Nos. 15, 16, 17, 18 & 19)                                                                                                  |
| 15    | N/A      | TANK, Fuel            | 1   | (Not a serviceable part. Ord Kit No. 14)                                                                                                  |
| 16    | VF118071 | CAP, Fuel             | 1   |                                                                                                                                           |
| 17    | N/A      | FUEL LINE             | 1   | (Not a serviceable part. Ord Kit No. 14 or 35                                                                                             |
| 18    | N/A      | CLIP, Fuel Line       | 2   | (Not a serviceable part. Ord Kit No. 14 or 35                                                                                             |
| 19    | N/A      | WASHER, Rubber        | 2   | (Not a serviceable part. Ord Kit No. 14)                                                                                                  |
| 20    | VF118070 | DIPSTICK ASSEMBLY     | 1   | (Includes Ref. Nos. 21, 22 & 23)                                                                                                          |
| 21    | N/A      | DIPSTICK              | 1   | (Not a serviceable part. Ord Kit No. 20)                                                                                                  |
| 22    | N/A      | TUBE, Filler          | 1   | (Not a serviceable part. Ord Kit No. 20)                                                                                                  |
| 23    | N/A      | O-RING                | 1   | (Not a serviceable part. Ord Kit No. 20)                                                                                                  |
| 24    | VF118007 | SWITCH ASSEMBLY       | 1   | (Includes Ref. Nos. 25 & 26)                                                                                                              |
| 25    | N/A      | SWITCH                | 1   | (Not a serviceable part. Ord Kit No. 24)                                                                                                  |
| 26    | N/A      | FLAME OUT WIRE        | 1   | (Not a serviceable part. Ord Kit No. 24)                                                                                                  |
| 27    | VF118008 | CONTROL ASSEMBLY      | 1   |                                                                                                                                           |
| 28    | VF118012 | AIR FILTER ASSEMBLY   | 1   | (Includes Ref. Nos. 29, 30, 31, 32, 33 & 34)                                                                                              |
| 29    | AF07883A | FILTER, Air           | 1   |                                                                                                                                           |
| 30    | N/A      | CONTAINER, Air Filter | 1   | (Not a serviceable part. Ord Kit No. 28)                                                                                                  |
| 31    | N/A      | COVER, Air Filter     | 1   | (Not a serviceable part. Ord Kit No. 28)                                                                                                  |
| 32    | N/A      | FILTER SEAL           | 1   | (Not a serviceable part. Ord Kit No. 28)                                                                                                  |
| 33    | N/A      | SEAL FRAME            | 1   | (Not a serviceable part. Ord Kit No. 28)                                                                                                  |
| 34    | N/A      | SCREW                 | 2   | (Not a serviceable part. Ord Kit No. 28)                                                                                                  |
|       | N/A      |                       |     |                                                                                                                                           |
| 35    | VF118073 | FUEL LINE ASSEMBLY    | 1   | (Includes Ref. Nos. 18, 19 & 36)                                                                                                          |
| 36    | N/A      | FILTER, Fuel          | 1   | (Not a serviceable part. Ord Kit No. 35)                                                                                                  |
| 37    | VF118009 | SHORT ENGINE ASSEMBLY | 1   | (Includes Ref. Nos. 38, 39, 40, 41, 42,<br>43, 44, 45, 46, 47, 48, 49, 50, 51, 52,<br>53, 54, 55, 56, 57, 58, 59, 60, 61, 62,<br>63 & 97) |
| 38    | N/A      | SHORT ENGINE          | 1   | (Not a serviceable part. Ord Kit No. 37)                                                                                                  |
| 39    | N/A      | SEAL, Bottom          | 1   | (Not a serviceable part. Ord Kit No. 37)                                                                                                  |
| 40    | N/A      | COVER, Crankcase      | 1   | (Not a serviceable part. Ord Kit No. 37)                                                                                                  |
| 41    | N/A      | PINS                  | 1   | (Not a serviceable part. Ord Kit No. 37)                                                                                                  |
| 42    | N/A      | PRESSBOARD            | 1   | (Not a serviceable part. Ord Kit No. 37)                                                                                                  |
| 43    | N/A      | SCREW                 | 1   | (Not a serviceable part. Ord Kit No. 37)                                                                                                  |
| 44    | N/A      | ROTARY ASSEMBLY       | 1   | (Not a serviceable part. Ord Kit No. 37)                                                                                                  |
| 45    | N/A      | COVER, Gasket         | 1   | (Not a serviceable part. Ord Kit No. 37)                                                                                                  |
| 46    | N/A      | CAMSHAFT              | 1   | (Not a serviceable part. Ord Kit No. 37)                                                                                                  |
| 47    | N/A      | TAPPETS               | 1   | (Not a serviceable part. Ord Kit No. 37)                                                                                                  |
|       |          | GEAR                  | 1   | (Not a serviceable part. Ord Kit No. 37)                                                                                                  |

## Click on blue part number for price

| Ref # | Part #   | Description                             | Qty | Context Note                                                                    |
|-------|----------|-----------------------------------------|-----|---------------------------------------------------------------------------------|
| 49    | N/A      | CRANKSHAFT                              | 1   | (Not a serviceable part. Ord Kit No. 37)                                        |
| 50    | N/A      | COVER, Connecting Rod                   | 1   | (Not a serviceable part. Ord Kit No. 37)                                        |
| 51    | N/A      | SCREW (Conarod)                         | 1   | (Not a serviceable part. Ord Kit No. 37)                                        |
| 53    | N/A      | BEARINGS                                | 1   | (Not a serviceable part. Ord Kit No. 37)                                        |
| 54    | N/A      | RINGS, Piston, Set of 2                 | 1   | (Not a serviceable part. Ord Kit No. 37)                                        |
| 55    | N/A      | PISTON                                  | 1   | (Not a serviceable part. Ord Kit No. 37)                                        |
| 56    | N/A      | CLIP                                    | 1   | (Not a serviceable part. Ord Kit No. 37)                                        |
| 57    | N/A      | KIT, Connecting Rod                     | 1   | (Not a serviceable part. Ord Kit No. 37)                                        |
| 58    | N/A      | PLUG, Oil Drain                         | 1   | (Not a serviceable part. Ord Kit No. 37)                                        |
| 59    | N/A      | PLUG, Oil Drain                         | 1   | (Not a serviceable part. Ord Kit No. 37)                                        |
| 60    | N/A      | CYLINDER                                | 1   | (Not a serviceable part. Ord Kit No. 37)                                        |
| 61    | N/A      | GASKET                                  | 1   | (Not a serviceable part. Ord Kit No. 37)                                        |
| 62    | N/A      | PINS, Parallel                          | 1   | (Not a serviceable part. Ord Kit No. 37)                                        |
| 63    | VF118074 | BREATHER ASSEMBLY                       | 1   |                                                                                 |
| 65    | VF118004 | SEAL, Upper                             | 1   |                                                                                 |
| 70    | VF118010 | CYLINDER HEAD ASESMBLY                  | 1   | (Includes Ref. Nos. /1, /2, /3, /4, /5,<br>76, 77, 78, 79, 80, 81, 82, 83 & 84) |
| 71    | N/A      | GASKET, Cylinder Head                   | 1   | (Not a serviceable part. Ord Kit No. 70)                                        |
| 72    | N/A      | VALVE, Intake                           | 1   | (Not a serviceable part. Ord Kit No. 70)                                        |
| 73    | N/A      | VALVE, Exhaust                          | 1   | (Not a serviceable part. Ord Kit No. 70)                                        |
| 74    | N/A      | CYLINDER HEAD                           | 1   | (Not a serviceable part. Ord Kit No. 70)                                        |
| 75    | N/A      | BOLT STUD                               | 1   | (Not a serviceable part. Ord Kit No. 70)                                        |
| 76    | N/A      | BOLT, Gas Outlet                        | 1   | (Not a serviceable part. Ord Kit No. 70)                                        |
| 77    | N/A      | VALVE, Push Rod                         | 1   | (Not a serviceable part. Ord Kit No. 70)                                        |
| 78    | N/A      | GUIDE, Push Rod                         | 1   | (Not a serviceable part. Ord Kit No. 70)                                        |
| 79    | N/A      | VALVE SPRING                            | 1   | (Not a serviceable part. Ord Kit No. 70)                                        |
| 80    | N/A      | VALVE SPRING KEEPERS                    | 1   | (Not a serviceable part. Ord Kit No. 70)                                        |
| 81    | N/A      | BOLT, Rocker                            | 1   | (Not a serviceable part. Ord Kit No. 70)                                        |
| 82    | N/A      | ROCKER                                  | 1   | (Not a serviceable part. Ord Kit No. 70)                                        |
| 83    | N/A      | NUT, Rocker                             | 1   | (Not a serviceable part. Ord Kit No. 70)                                        |
| 84    | N/A      | NUT                                     | 1   | (Not a serviceable part. Ord Kit No. 70)                                        |
| 85    | VF118011 | MUFFLER ASSEMBLY                        | 1   | (Includes Ref. Nos. 86 & 87)                                                    |
| 86    | N/A      | MUFFLER                                 | 1   | (Not a serviceable part. Ord Kit No. 85)                                        |
| 87    | N/A      | GASKET, Muffler                         | 1   | (Not a serviceable part. Ord Kit No. 85)                                        |
| 88    | VF118013 | CARBY ASSEMBLY                          | 1   |                                                                                 |
| 95    | VF118072 | COVER, Case                             | 1   |                                                                                 |
| 96    | VF118069 | KIT, Gasket                             | 1   |                                                                                 |
| 97    | VF118086 | KIT, Piston, With Rings                 | 1   | (Includes Ref. Nos. 54, 55, 56 & 57)                                            |
| 98    | VF118087 | KIT, Linkages & Springs                 | 1   | (Includes Ref. Nos. 99, 100, 101, 102,<br>103, 104, 105, 106, 107, 108 & 109)   |
| 99    | N/A      | LEVER, Regulator                        | 1   | (Not a serviceable part. Ord Kit No. 98)                                        |
| 100   | N/A      | SCREW, Governor Arm                     | 1   | (Not a serviceable part. Ord Kit No. 98)                                        |
| 101   | N/A      | NUT, Governor Arm                       | 1   | (Not a serviceable part. Ord Kit No. 98)                                        |
| 102   | N/A      | GOVERNOR ARM                            | 1   | (Not a serviceable part. Ord Kit No. 98)                                        |
| 103   | N/A      | SPRING, Pressure                        | 2   | (Not a serviceable part. Ord Kit No. 98)                                        |
| 104   | N/A      | SCREW, Pressure Spring, 535             | 1   | (Not a serviceable part. Ord Kit No. 98)                                        |
| 105   | N/A      | SCREW, Pressure Spring, 520             | 1   | (Not a serviceable part. Ord Kit No. 98)                                        |
| 106   | N/A      | REGULATOR STARTER (Governor Rod)        | 1   | (Not a serviceable part. Ord Kit No. 98)                                        |
| 107   | N/A      | SPRING, Compensator (Anti-Surge Spring) | 1   | (Not a serviceable part. Ord Kit No. 98)                                        |
| 108   | N/A      | ROD, Governor                           | 1   | (Not a serviceable part. Ord Kit No. 98)                                        |
| 109   | N/A      | SPRING, Governor                        | 1   | (Not a serviceable part. Ord Kit No. 98)                                        |