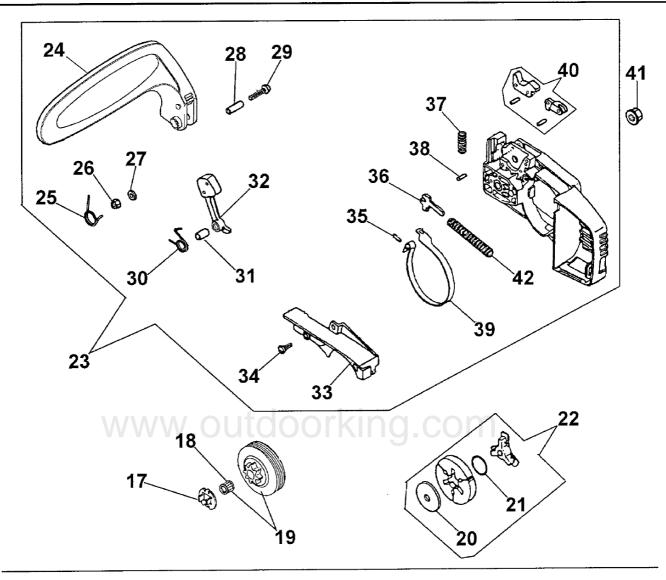

www.outdoorking.com

932 C Clutch and Handles

| Clutch and handles |    |           |          |                  |  |  |
|--------------------|----|-----------|----------|------------------|--|--|
| Ref.Nr.            |    | Item code | Quantity | Description      |  |  |
|                    | 1  | 50030064R | 1,00     | SCREW            |  |  |
|                    | 2  | 50030086R | 2,00     | SCREW            |  |  |
|                    | 3  | 50030249  | 1,00     | COVER            |  |  |
|                    | 4  | 50030082R | 1,00     | THROTTLE LEVER   |  |  |
|                    | 5  | 50030077  | 1,00     | SPRING           |  |  |
|                    | 6  | 50030076R | 1,00     | PIN              |  |  |
|                    | 7  | 50030078R | 1,00     | BUTTON           |  |  |
|                    | 8  | 50032037  | 1,00     | HANDLE KIT       |  |  |
|                    | 9  | 50030081  | 1,00     | PIN              |  |  |
|                    | 10 | 50030237  | 1,00     | THROTTLE LEVER   |  |  |
|                    | 11 | 50030080  | 1,00     | SPRING           |  |  |
|                    | 12 | 50030065R | 1,00     | HANDLE GREY      |  |  |
|                    | 13 | 50030270  | 1,00     | SCREW            |  |  |
|                    | 14 | 50030068  | 1,00     | STRAP            |  |  |
|                    | 15 | 50030067R | 1,00     | SUPPORT          |  |  |
|                    | 16 | 50030271  | 1,00     | SCREW            |  |  |
|                    | 17 | 50030138R | 1,00     | CLUTCH DRIVER    |  |  |
|                    | 18 | 50030089  | 1,00     | BEARING          |  |  |
|                    | 19 | 50032009  | 1,00     | CLUTCH DRUM ASS  |  |  |
|                    | 20 | 50030092  | 1,00     | WASHER           |  |  |
|                    | 21 | 50030093  | 1,00     | SPRING           |  |  |
|                    | 22 | 50030090  | 1,00     | CLUTCHO KING COM |  |  |
|                    | 23 | 50032023  | 1,00     | CHAIN COVER      |  |  |
|                    | 24 | 50030242  | 1,00     | GUARD            |  |  |
|                    | 25 | 50030100  | 1,00     | SPRING           |  |  |
|                    | 26 | 3914003   | 1,00     | NUT              |  |  |
|                    | 27 | 3916005   | 1,00     | WASHER           |  |  |
|                    | 28 | 50030105R | 1,00     | SPACER           |  |  |
|                    | 29 | 50030292  | 1,00     | SCREW            |  |  |
|                    | 30 | 50030110  | 1,00     | SPRING           |  |  |
|                    | 31 | 50030106R | 1,00     | BUSHING          |  |  |
|                    | 32 | 50030107R | 1,00     | WEIGHT           |  |  |
|                    | 33 | 50030122  | 1,00     | COVER            |  |  |
|                    | 34 | 50030087R | 1,00     | SCREW            |  |  |
|                    | 35 | 50030116R | 1,00     | PIN              |  |  |
|                    | 36 | 50030118R | 1,00     | LEVER            |  |  |
|                    | 37 | 50030111  | 1,00     | SPRING           |  |  |
|                    | 38 | 50030117  | 1,00     | PIN              |  |  |
|                    | 39 | 50030119R | 1,00     | BRAKE BAND       |  |  |
|                    | 40 | 50030113R | 1,00     | BRAKE LEVER      |  |  |
|                    | 41 | 50010148  | 1,00     | NUT              |  |  |
|                    | 42 | 50030121  | 1,00     | SPRING           |  |  |
|                    | 43 | 50030238  | 1,00     | THROTTLE         |  |  |