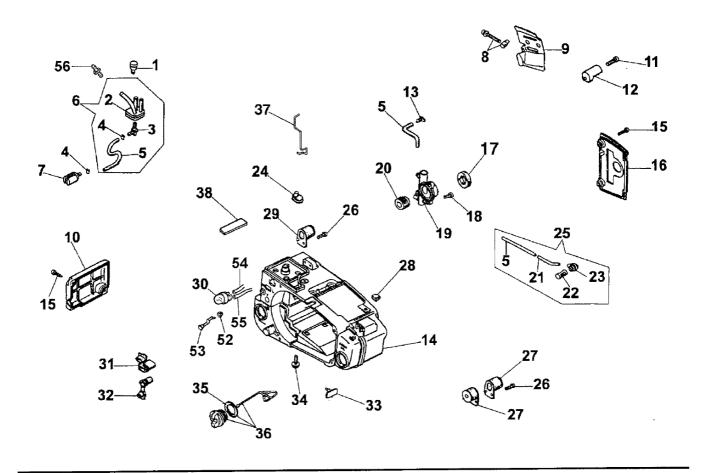

www.outdoorking.com

932 C Tank and Air filter

| Tank and Air filter |          |                       |              |                         |  |  |
|---------------------|----------|-----------------------|--------------|-------------------------|--|--|
| Ref.Nr.             |          | Item code             | Quantity     | Description             |  |  |
|                     | 1        | 50030040R             | 1,00         | BREATHER VALVE          |  |  |
|                     | 2        | 50030318              | 1,00         | FITTING                 |  |  |
|                     | 3        | 50030286              | 1,00         | FITTING                 |  |  |
|                     | 4        | 50030037R             | 2,00         | BAND                    |  |  |
|                     | 5        | 50030265R             | 1,00         | FUEL LINE               |  |  |
|                     | 6        | 50030329              | 1,00         | FITTING                 |  |  |
|                     | 7        | 50030036R             | 1,00         | FUEL FILTER             |  |  |
|                     | 8        | 50032011              | 1,00         | CHAIN TENSIONER         |  |  |
|                     | 9        | 50030125              | 1,00         | PLATE                   |  |  |
|                     | 10       | 50030063R             | 1,00         | COVER ORANGE            |  |  |
|                     | 11       | 50030270              | 1,00         | SCREW                   |  |  |
|                     | 12       | 50030127R             | 1,00         | GUARD                   |  |  |
|                     | 13       | 50030052R             | 1,00         | OIL TUBE LOCK           |  |  |
|                     | 14       | 50030024              | 1,00         | C/CASE ORANGE           |  |  |
|                     | 15       | 50030269              | 2,00         | SCREW                   |  |  |
|                     | 16       | 50030140R             | 1,00         | COVER ORANGE            |  |  |
|                     | 17       | 50030139              | 1,00         | GASKET                  |  |  |
|                     | 18       | 50030291              | 3,00         | SCREW                   |  |  |
|                     | 19       | 50032020              | 1,00         | OIL PUMP                |  |  |
|                     | 20       | 50030136R             | 1,00         | WORM GEAR               |  |  |
|                     | 21       | 50030047R             | 1,00         | OIL LINE                |  |  |
|                     | 22       | 50030289              | 1,00         | FILTER ORKING. COM      |  |  |
|                     | 23       | 50030046R             | 1,00         | BUSH                    |  |  |
|                     | 24       | 50030173R             | 1,00         | GROMMET                 |  |  |
|                     | 25       | 50032019              | 1,00         | OIL DRAFT               |  |  |
|                     | 26       | 50030272              | 8,00         | SCREW                   |  |  |
|                     | 27       | 50030229R             | 2,00         | SUPPORT                 |  |  |
|                     | 28       | 50030053R             | 1,00         | BREATHER VALVE          |  |  |
|                     | 29       | 50030085R             | 2,00         | SUPPORT                 |  |  |
|                     | 30       | 50060012              | 1,00         | AIR PURGE               |  |  |
|                     | 31       | 50030175R             | 1,00         | SCREW GUIDE             |  |  |
|                     | 32       | 50030174R             | 1,00         | SCREW GUIDE             |  |  |
|                     | 33       | 50030033R             | 1,00         | BREATHER VALVE          |  |  |
|                     | 34       | 50030058R             | 4,00         | SCREW                   |  |  |
|                     | 35       | 50030268              | 1,00         | GASKET                  |  |  |
|                     | 36       | 50030304              | 2,00         | CAP                     |  |  |
|                     | 37       | 50030238              | 1,00         | THROTTLE                |  |  |
|                     | 38       | 50030057R             | 1,00         | COVER GREY CARBURETOR   |  |  |
|                     | 39       | 2318645               | 1,00         |                         |  |  |
|                     | 40       | 004000025             | 1,00         | GASKET<br>STARTER LEVER |  |  |
|                     | 41       | 50030167R             | 1,00         | SPACER                  |  |  |
|                     | 42       | 50030284              | 2,00<br>1,00 | VALVE                   |  |  |
|                     | 43       | 50030022R             | 2,00         | SCREW                   |  |  |
|                     | 44<br>45 | 50030276              | 2,00<br>1,00 | KNOB                    |  |  |
|                     | 45<br>46 | 50030308<br>50030184R | 1,00         | CIRCLIP                 |  |  |
|                     | 46<br>47 | 50030184H<br>50030306 | 1,00         | COVER                   |  |  |
|                     | 47<br>40 |                       | 1,00         | AIR FILTER              |  |  |
|                     | 48       | 50030277              | 1,00         | /W() 1 161 611          |  |  |

932 C Tank and Air filter

| Ref.Nr. | Item code | Quantity | Description     |  |
|---------|-----------|----------|-----------------|--|
| 49      | 50030281  | 1,00     | FILTER          |  |
| 50      | 50030023  | 1,00     | GASKET          |  |
| 51      | 50030056  | 1,00     | GASKET          |  |
| 52      | 50030177R | 1,00     | GROMMET         |  |
| 53      | 50030176R | 1,00     | STARTER LEVER G |  |
| 54      | 50030330R | 1,00     | TUBE            |  |
| 55      | 50030330R | 1,00     | TUBE            |  |
| 5€      | 50030319R | 1,00     | FITTING         |  |