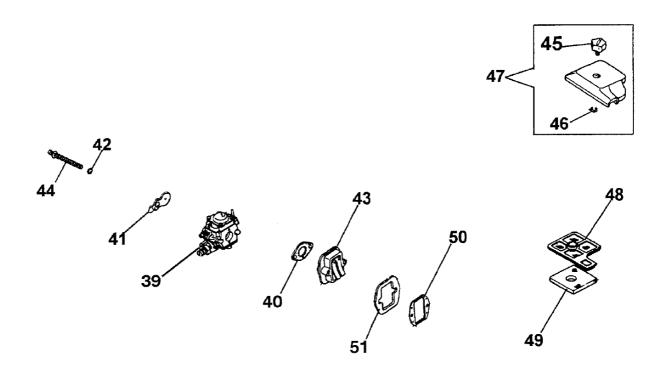

932 C Carburetor

| Ref.Nr. |    | Item code | Quantity | Description   |
|---------|----|-----------|----------|---------------|
|         | 1  | 2318616   | 1,00     | SPRING        |
|         | 2  | 2318617   | 2,00     | SCREW         |
|         | 3  | 375100078 | 1,00     | SHUTTER       |
|         | 4  | 003300209 | 1,00     | SCREW         |
|         | 5  | 2318615   | 1,00     | SPRING        |
|         | 6  | 2318620   | 1,00     | SHAFT         |
|         | 7  | 035000165 | 1,00     | SPRING        |
|         | 8  | 2318618   | 1,00     | SCREW "L"     |
|         | 9  | 2318619   | 1,00     | ADJUST. SCREW |
|         | 10 | 093500115 | 1,00     | SPRING        |
|         | 11 | 035000162 | 1,00     | SCREW         |
|         | 12 | 2318191   | 1,00     | COVER         |
|         | 13 | 003300202 | 1,00     | SCREW         |
|         | 14 | 003300201 | 1,00     | SCREW         |
|         | 15 | 093500218 | 1,00     | MAIN JET      |
|         | 16 | 094600209 | 1,00     | REPAIR KIT    |
|         | 17 | 2318614   | 1,00     | LEVER         |
|         | 18 | 095000164 | 1,00     | CIRCLIP       |
|         | 19 | 003300036 | 1,00     | FITTING       |
|         | 20 | 2318612   | 1,00     | COVER         |
|         | 21 | 003300197 | 1,00     | SCREW         |
|         | 22 | 094600210 | 1,00     | DIAPH.+GASK.  |
|         | 23 | 2318645   | 1,00     | CARBURETOR    |
|         | 24 | 093500541 | 1,00     | SPRING        |
|         | 25 | 094600142 | 1,00     | CAP 200 1200  |
|         |    |           |          |               |