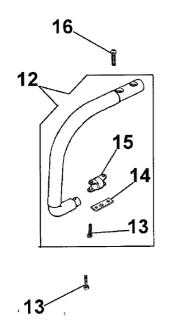

www.outdoorking.com

932 C Tank and Air filter

| Tank and Air filter |          |                       |              |                         |  |  |
|---------------------|----------|-----------------------|--------------|-------------------------|--|--|
| Ref.Nr.             |          | Item code             | Quantity     | Description             |  |  |
|                     | 1        | 50030040R             | 1,00         | BREATHER VALVE          |  |  |
|                     | 2        | 50030318              | 1,00         | FITTING                 |  |  |
|                     | 3        | 50030286              | 1,00         | FITTING                 |  |  |
|                     | 4        | 50030037R             | 2,00         | BAND                    |  |  |
|                     | 5        | 50030265R             | 1,00         | FUEL LINE               |  |  |
|                     | 6        | 50030329              | 1,00         | FITTING                 |  |  |
|                     | 7        | 50030036R             | 1,00         | FUEL FILTER             |  |  |
|                     | 8        | 50032011              | 1,00         | CHAIN TENSIONER         |  |  |
|                     | 9        | 50030125              | 1,00         | PLATE                   |  |  |
|                     | 10       | 50030063R             | 1,00         | COVER ORANGE            |  |  |
|                     | 11       | 50030270              | 1,00         | SCREW                   |  |  |
|                     | 12       | 50030127R             | 1,00         | GUARD                   |  |  |
|                     | 13       | 50030052R             | 1,00         | OIL TUBE LOCK           |  |  |
|                     | 14       | 50030024              | 1,00         | C/CASE ORANGE           |  |  |
|                     | 15       | 50030269              | 2,00         | SCREW                   |  |  |
|                     | 16       | 50030140R             | 1,00         | COVER ORANGE            |  |  |
|                     | 17       | 50030139              | 1,00         | GASKET                  |  |  |
|                     | 18       | 50030291              | 3,00         | SCREW                   |  |  |
|                     | 19       | 50032020              | 1,00         | OIL PUMP                |  |  |
|                     | 20       | 50030136R             | 1,00         | WORM GEAR               |  |  |
|                     | 21       | 50030047R             | 1,00         | OIL LINE                |  |  |
|                     | 22       | 50030289              | 1,00         | FILTER ORKING. COM      |  |  |
|                     | 23       | 50030046R             | 1,00         | BUSH                    |  |  |
|                     | 24       | 50030173R             | 1,00         | GROMMET                 |  |  |
|                     | 25       | 50032019              | 1,00         | OIL DRAFT               |  |  |
|                     | 26       | 50030272              | 8,00         | SCREW                   |  |  |
|                     | 27       | 50030229R             | 2,00         | SUPPORT                 |  |  |
|                     | 28       | 50030053R             | 1,00         | BREATHER VALVE          |  |  |
|                     | 29       | 50030085R             | 2,00         | SUPPORT                 |  |  |
|                     | 30       | 50060012              | 1,00         | AIR PURGE               |  |  |
|                     | 31       | 50030175R             | 1,00         | SCREW GUIDE             |  |  |
|                     | 32       | 50030174R             | 1,00         | SCREW GUIDE             |  |  |
|                     | 33       | 50030033R             | 1,00         | BREATHER VALVE          |  |  |
|                     | 34       | 50030058R             | 4,00         | SCREW                   |  |  |
|                     | 35       | 50030268              | 1,00         | GASKET                  |  |  |
|                     | 36       | 50030304              | 2,00         | CAP                     |  |  |
|                     | 37       | 50030238              | 1,00         | THROTTLE                |  |  |
|                     | 38       | 50030057R             | 1,00         | COVER GREY CARBURETOR   |  |  |
|                     | 39       | 2318645               | 1,00         |                         |  |  |
|                     | 40       | 004000025             | 1,00         | GASKET<br>STARTER LEVER |  |  |
|                     | 41       | 50030167R             | 1,00         | SPACER                  |  |  |
|                     | 42       | 50030284              | 2,00<br>1,00 | VALVE                   |  |  |
|                     | 43       | 50030022R             | 2,00         | SCREW                   |  |  |
|                     | 44<br>45 | 50030276              | 2,00<br>1,00 | KNOB                    |  |  |
|                     | 45<br>46 | 50030308<br>50030184R | 1,00         | CIRCLIP                 |  |  |
|                     | 46<br>47 | 50030184H<br>50030306 | 1,00         | COVER                   |  |  |
|                     | 47<br>40 |                       | 1,00         | AIR FILTER              |  |  |
|                     | 48       | 50030277              | 1,00         | /W() 1 161 611          |  |  |

932 C Tank and Air filter

| Ref.Nr. | Item code | Quantity | Description     |  |
|---------|-----------|----------|-----------------|--|
| 49      | 50030281  | 1,00     | FILTER          |  |
| 50      | 50030023  | 1,00     | GASKET          |  |
| 51      | 50030056  | 1,00     | GASKET          |  |
| 52      | 50030177R | 1,00     | GROMMET         |  |
| 53      | 50030176R | 1,00     | STARTER LEVER G |  |
| 54      | 50030330R | 1,00     | TUBE            |  |
| 55      | 50030330R | 1,00     | TUBE            |  |
| 5€      | 50030319R | 1,00     | FITTING         |  |