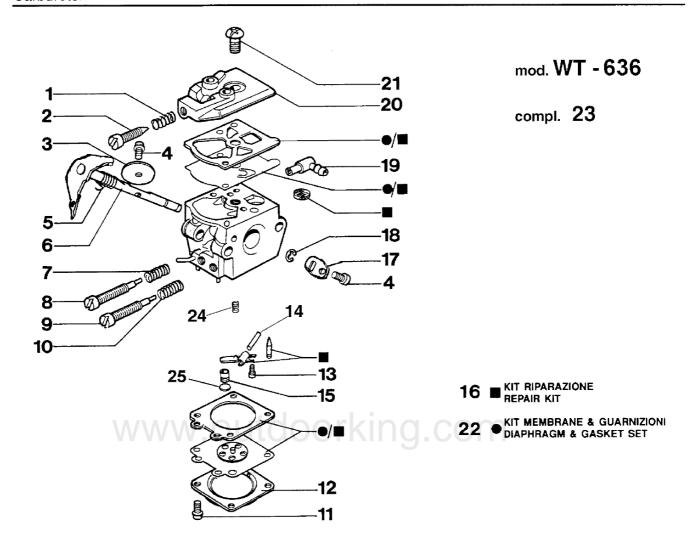

932 C Carburetor

| Ref.Nr. |    | Item code | Quantity | Description   |
|---------|----|-----------|----------|---------------|
|         | 1  | 2318616   | 1,00     | SPRING        |
|         | 2  | 2318617   | 2,00     | SCREW         |
|         | 3  | 375100078 | 1,00     | SHUTTER       |
|         | 4  | 003300209 | 1,00     | SCREW         |
|         | 5  | 2318615   | 1,00     | SPRING        |
|         | 6  | 2318620   | 1,00     | SHAFT         |
|         | 7  | 035000165 | 1,00     | SPRING        |
|         | 8  | 2318618   | 1,00     | SCREW "L"     |
|         | 9  | 2318619   | 1,00     | ADJUST. SCREW |
|         | 10 | 093500115 | 1,00     | SPRING        |
|         | 11 | 035000162 | 1,00     | SCREW         |
|         | 12 | 2318191   | 1,00     | COVER         |
|         | 13 | 003300202 | 1,00     | SCREW         |
|         | 14 | 003300201 | 1,00     | SCREW         |
|         | 15 | 093500218 | 1,00     | MAIN JET      |
|         | 16 | 094600209 | 1,00     | REPAIR KIT    |
|         | 17 | 2318614   | 1,00     | LEVER         |
|         | 18 | 095000164 | 1,00     | CIRCLIP       |
|         | 19 | 003300036 | 1,00     | FITTING       |
|         | 20 | 2318612   | 1,00     | COVER         |
|         | 21 | 003300197 | 1,00     | SCREW         |
|         | 22 | 094600210 | 1,00     | DIAPH.+GASK.  |
|         | 23 | 2318645   | 1,00     | CARBURETOR    |
|         | 24 | 093500541 | 1,00     | SPRING        |
|         | 25 | 094600142 | 1,00     | CAP 200 1200  |
|         |    |           |          |               |