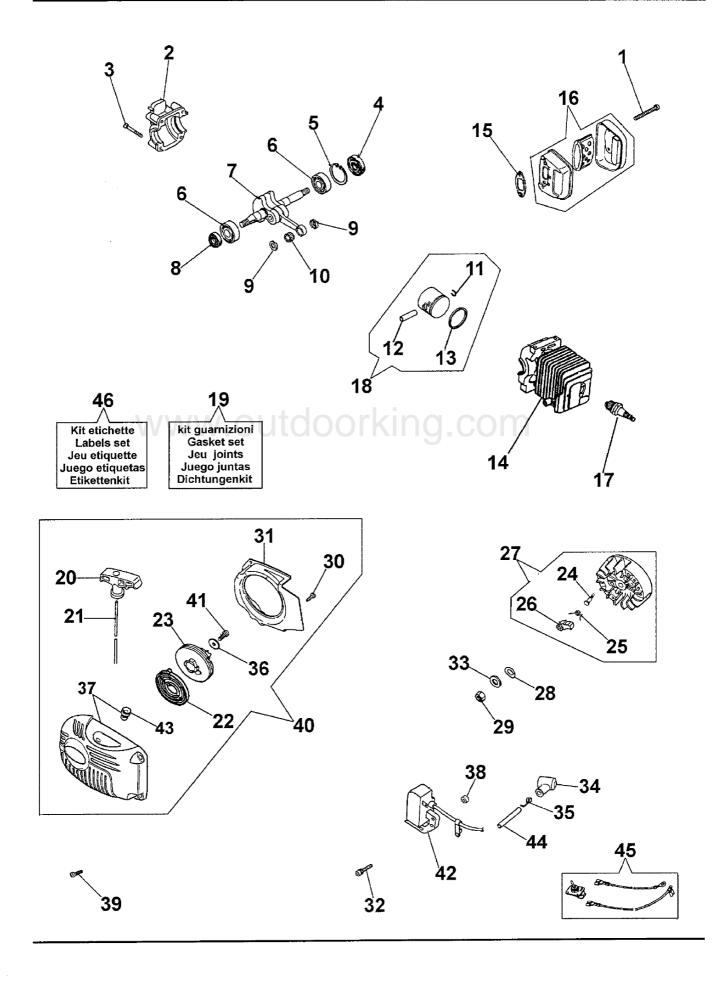

932 C Engine

| <u> </u> |    |            |          |                           |
|----------|----|------------|----------|---------------------------|
| Ref.Nr.  |    | Item code  | Quantity | Description               |
|          | 1  | 50030285   | 2,00     | SCREW                     |
|          | 2  | 50040189R  | 1,00     | CRANKSHAFT ASSY           |
|          | 3  | 50030004R  | 4,00     | SCREW                     |
|          | 4  | 50030013R  | 1,00     | SEAL RING                 |
|          | 5  | 50030014R  | 1,00     | RING                      |
|          | 6  | 50030012R  | 2,00     | BEARING                   |
|          | 7  | 50030011R  | 1,00     | CRANKSHAFT ASSY           |
|          | 8  | 50030015R  | 1,00     | SEAL RING                 |
|          | 9  | 50030010R  | 2,00     | WASHER                    |
|          | 10 | 50030009R  | 1,00     | BEARING                   |
|          | 11 | 50030008R  | 2,00     | RING                      |
|          | 12 | 50030007R  | 1,00     | PISTON PIN                |
|          | 13 | 50030006R  | 1,00     | PISTON RING D.3           |
|          | 14 | 50030002R  | 1,00     | CYLINDER D.37             |
|          | 15 | 50030020   | 1,00     | GASKET                    |
|          | 16 | 50030016R  | 1,00     | MUFFLER                   |
|          | 17 | 50030297R  | 1,00     | SPARK PLUG                |
|          | 18 | 50032010   | 1,00     | PISTON ASSY.D.3           |
|          | 19 | 50032008   | 1,00     | GASKET SET                |
|          | 20 | 50030251   | 1,00     | HANDLE                    |
|          | 21 | 4098073    | 1,00     | STARTER ROPE              |
|          | 22 | 004000132  | 1,00     | SPRING OF KILL OF COLLEGE |
|          | 23 | 094000033A | 1,00     | STARTER PULLEY            |
|          | 24 | 004000436  | 2,00     | PIN                       |
|          | 25 | 50030112   | 2,00     | SPRING                    |
|          | 26 | 004000140  | 2,00     | PAWL                      |
|          | 27 | 50030143   | 1,00     | FLYWHEEL                  |
|          | 28 | 005000361  | 1,00     | WASHER                    |
|          | 29 | 004000142  | 1,00     | NUT                       |
|          | 30 | 50030087R  | 1,00     | SCREW                     |
|          | 31 | 50030161   | 1,00     | FLANGE                    |
|          | 32 | 50030146R  | 2,00     | SCREW                     |
|          | 33 | 3833080    | 1,00     | WASHER                    |
|          | 34 | 50030287   | 1,00     | SPARK PLUG CAP            |
|          | 35 | 50030267   | 1,00     | SPRING                    |
|          | 36 | 094500034  | 1,00     | WASHER                    |
|          | 37 | 50032024   | 1,00     | STARTER ASSY              |
|          | 38 | 50030145R  | 1,00     | SPACER                    |
|          | 39 | 50030064R  | 4,00     | SCREW                     |
|          | 40 | 50032025   | 1,00     | STARTER ASSY              |
|          | 41 | 094600041  | 1,00     | SCREW                     |
|          | 42 | 50030142R  | 1,00     | IGNITION COIL             |
|          | 43 | 50030160R  | 1,00     | BUSHING                   |
|          | 44 | 50030150R  | 1,00     | SHEATH                    |
|          | 45 | 50030151R  | 1,00     | SWITCH                    |
|          | 46 | 50032043   | 1,00     | LABELS SET CS52           |
|          |    |            |          |                           |