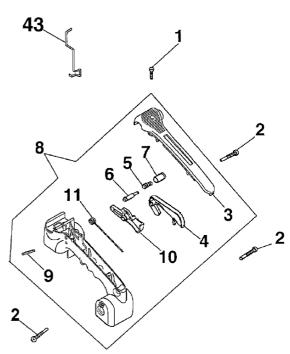

www.outdoorking.com

932 C Clutch and Handles

| Clutch and handles |    |           |          |                  |  |  |
|--------------------|----|-----------|----------|------------------|--|--|
| Ref.Nr.            |    | Item code | Quantity | Description      |  |  |
|                    | 1  | 50030064R | 1,00     | SCREW            |  |  |
|                    | 2  | 50030086R | 2,00     | SCREW            |  |  |
|                    | 3  | 50030249  | 1,00     | COVER            |  |  |
|                    | 4  | 50030082R | 1,00     | THROTTLE LEVER   |  |  |
|                    | 5  | 50030077  | 1,00     | SPRING           |  |  |
|                    | 6  | 50030076R | 1,00     | PIN              |  |  |
|                    | 7  | 50030078R | 1,00     | BUTTON           |  |  |
|                    | 8  | 50032037  | 1,00     | HANDLE KIT       |  |  |
|                    | 9  | 50030081  | 1,00     | PIN              |  |  |
|                    | 10 | 50030237  | 1,00     | THROTTLE LEVER   |  |  |
|                    | 11 | 50030080  | 1,00     | SPRING           |  |  |
|                    | 12 | 50030065R | 1,00     | HANDLE GREY      |  |  |
|                    | 13 | 50030270  | 1,00     | SCREW            |  |  |
|                    | 14 | 50030068  | 1,00     | STRAP            |  |  |
|                    | 15 | 50030067R | 1,00     | SUPPORT          |  |  |
|                    | 16 | 50030271  | 1,00     | SCREW            |  |  |
|                    | 17 | 50030138R | 1,00     | CLUTCH DRIVER    |  |  |
|                    | 18 | 50030089  | 1,00     | BEARING          |  |  |
|                    | 19 | 50032009  | 1,00     | CLUTCH DRUM ASS  |  |  |
|                    | 20 | 50030092  | 1,00     | WASHER           |  |  |
|                    | 21 | 50030093  | 1,00     | SPRING           |  |  |
|                    | 22 | 50030090  | 1,00     | CLUTCHO KING COM |  |  |
|                    | 23 | 50032023  | 1,00     | CHAIN COVER      |  |  |
|                    | 24 | 50030242  | 1,00     | GUARD            |  |  |
|                    | 25 | 50030100  | 1,00     | SPRING           |  |  |
|                    | 26 | 3914003   | 1,00     | NUT              |  |  |
|                    | 27 | 3916005   | 1,00     | WASHER           |  |  |
|                    | 28 | 50030105R | 1,00     | SPACER           |  |  |
|                    | 29 | 50030292  | 1,00     | SCREW            |  |  |
|                    | 30 | 50030110  | 1,00     | SPRING           |  |  |
|                    | 31 | 50030106R | 1,00     | BUSHING          |  |  |
|                    | 32 | 50030107R | 1,00     | WEIGHT           |  |  |
|                    | 33 | 50030122  | 1,00     | COVER            |  |  |
|                    | 34 | 50030087R | 1,00     | SCREW            |  |  |
|                    | 35 | 50030116R | 1,00     | PIN              |  |  |
|                    | 36 | 50030118R | 1,00     | LEVER            |  |  |
|                    | 37 | 50030111  | 1,00     | SPRING           |  |  |
|                    | 38 | 50030117  | 1,00     | PIN              |  |  |
|                    | 39 | 50030119R | 1,00     | BRAKE BAND       |  |  |
|                    | 40 | 50030113R | 1,00     | BRAKE LEVER      |  |  |
|                    | 41 | 50010148  | 1,00     | NUT              |  |  |
|                    | 42 | 50030121  | 1,00     | SPRING           |  |  |
|                    | 43 | 50030238  | 1,00     | THROTTLE         |  |  |