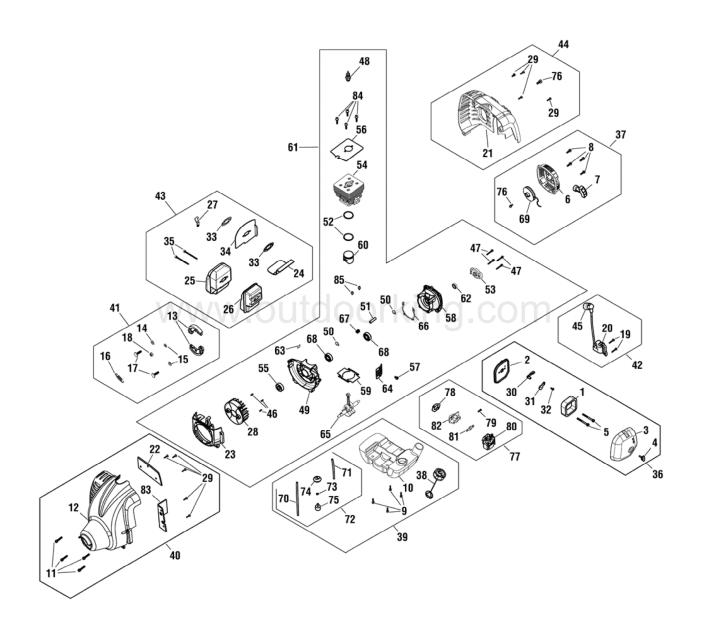

| Ref # | Part #   | Description                  | Qty  | Context Note  | Foot Note                                                                                                                  |
|-------|----------|------------------------------|------|---------------|----------------------------------------------------------------------------------------------------------------------------|
| 1     | TR01107A | AIR FILTER                   | 1    |               |                                                                                                                            |
| 2     |          | * PLATE, Air Filter          | 1    |               | * Not a serviceable part.<br>Order complete service<br>assembly.                                                           |
| 3     |          | * COVER, Air Filter          | 1    |               | * Not a serviceable part.<br>Order complete service<br>assembly.                                                           |
| 4     |          | * KNOB, Air Filter           | 1    |               | * Not a serviceable part.<br>Order complete service<br>assembly.                                                           |
| 5     |          | * SCREW, Set, M8 x<br>55     | 2    |               | * Not a serviceable part.<br>Order complete service<br>assembly.                                                           |
| 6     |          | * COVER, Starter<br>Assembly | 1    |               | * Not a serviceable part.<br>Order complete service<br>assembly.                                                           |
| 7     |          | * HANDLE, Starter            | 1    |               | * Not a serviceable part.<br>Order complete service<br>assembly.                                                           |
| 8     |          | * SCREW, Set, M6 x<br>18     | 4    |               | * Not a serviceable part.<br>Order complete service<br>assembly.                                                           |
| 9     |          | * SCREW, Set, M5 x<br>20     | V.QU | tdoorking.com | <ul> <li>Not a serviceable part.</li> <li>Order complete service<br/>assembly.</li> </ul>                                  |
| 10    |          | * TANK, Fuel                 | 1    |               | * Not a serviceable part.<br>Order complete service<br>assembly.                                                           |
| 11    |          | * SCREW, Set, M5 x<br>25     | 4    |               | * Not a serviceable part.<br>Order complete service<br>assembly.                                                           |
| 12    |          | * HOUSING, Front             | 1    |               | <ul> <li>Not a serviceable part.</li> <li>Order complete service<br/>assembly.</li> <li>Not a serviceable part.</li> </ul> |
| 13    |          | * SHOE, Clutch               | 2    |               | Order complete service assembly.                                                                                           |
| 14    |          | * WASHER, Spring, 10         | 2    |               | * Not a serviceable part.<br>Order complete service<br>assembly.                                                           |
| 15    |          | * WASHER, Spring, 8          | 1    |               | * Not a serviceable part.<br>Order complete service<br>assembly.                                                           |
| 16    |          | * SPRING, Clutch             | 1    |               | * Not a serviceable part.<br>Order complete service<br>assembly.                                                           |

| Ref # | Part #   | Description         | Qty | Context Note  | Foot Note                                                                   |
|-------|----------|---------------------|-----|---------------|-----------------------------------------------------------------------------|
|       |          |                     |     |               | * Not a serviceable part.<br>Order complete service                         |
| 17    |          | * SCREW, Clutch, M8 | 2   |               | assembly.                                                                   |
| 17    |          | SCILLW, Clutch, No  | ۷.  |               | * Not a serviceable part.                                                   |
|       |          |                     |     |               | Order complete service                                                      |
| 18    |          | * NUT, M8 x 1       | 1   |               | assembly.                                                                   |
|       |          | * SCREW, Set, M4 x  |     |               | <ul> <li>Not a serviceable part.</li> <li>Order complete service</li> </ul> |
| 19    |          | 18                  | 2   |               | assembly.                                                                   |
| 1.7   |          | 10                  | 2   |               | * Not a serviceable part.                                                   |
|       |          |                     |     |               | Order complete service                                                      |
| 20    |          | * ELECTRICAL COIL   | 1   |               | assembly.                                                                   |
|       |          |                     |     |               | <ul> <li>Not a serviceable part.</li> <li>Order complete service</li> </ul> |
| 21    |          | * HOUSING, Starter  | 1   |               | assembly.                                                                   |
| 21    |          | Thousing, starter   | -   |               | * Not a serviceable part.                                                   |
|       |          |                     |     |               | Order complete service                                                      |
| 22    |          | * WIND DEFLECTOR    | 1   |               | assembly.                                                                   |
|       |          |                     |     |               | <ul> <li>Not a serviceable part.</li> <li>Order complete service</li> </ul> |
| 23    |          | * COVER, Fly Wheel  | 1   |               | assembly.                                                                   |
| 23    |          | COVER, Hy Wheel     | -   |               | * Not a serviceable part.                                                   |
|       |          |                     |     |               | Order complete service                                                      |
| 24    |          | * HEAT DEFLECTOR    | 1   |               | assembly.                                                                   |
|       |          |                     |     |               | * Not a serviceable part.<br>Order complete service                         |
| 25    |          | * COVER, Muffler    |     | tdoorking com | assembly.                                                                   |
| 23    |          | COVER, Mullier      |     | udor king.oon | * Not a serviceable part.                                                   |
|       |          |                     |     |               | Order complete service                                                      |
| 26    |          | * MUFFLER           | 1   |               | assembly.                                                                   |
|       |          |                     |     |               | <ul> <li>Not a serviceable part.</li> <li>Order complete convice</li> </ul> |
| 27    |          | * MOUNT, Muffler    | 1   |               | Order complete service assembly.                                            |
|       | TR01119A |                     |     |               | assembly                                                                    |
| 28    | TRUTTISA | FLYWHEEL            | 1   |               | * Not a serviceable part.                                                   |
|       |          | * SCREW, Self Tap,  |     |               | Order complete service                                                      |
| 29    |          | 4.2 x 9.5           | 8   |               | assembly.                                                                   |
|       |          |                     |     |               |                                                                             |
|       |          |                     |     |               | * Not a serviceable part.                                                   |
|       |          |                     |     |               | Order complete service                                                      |
| 30    |          | * LEVER, Choke      | 1   |               | assembly.  * Not a serviceable part.                                        |
|       |          |                     |     |               | Order complete service                                                      |
| 31    |          | * DOOR, Choke       | 1   |               | assembly.                                                                   |
|       |          | Doony onene         | -   |               | * Not a serviceable part.                                                   |
|       |          |                     |     |               | Order complete service                                                      |
| 32    |          | * SCREW, M4 x 10    | 1   |               | assembly.                                                                   |
|       |          |                     |     |               | <ul> <li>Not a serviceable part.</li> <li>Order complete service</li> </ul> |
| 33    |          | * GASKET, Muffler   | 2   |               | assembly.                                                                   |
|       |          | 0,0,0,0             | -   |               | ,                                                                           |

| Ref # | Part #   | Description               | Qty | Context Note                                     | Foot Note                                                                                                                  |
|-------|----------|---------------------------|-----|--------------------------------------------------|----------------------------------------------------------------------------------------------------------------------------|
|       |          |                           |     |                                                  | * Not a serviceable part.<br>Order complete service                                                                        |
| 34    |          | * SHIELD, Muffler         | 1   |                                                  | assembly.                                                                                                                  |
|       |          | * SCREW, Set, M5 x        |     |                                                  | <ul> <li>Not a serviceable part.</li> <li>Order complete service</li> </ul>                                                |
| 35    |          | 65                        | 2   |                                                  | assembly.                                                                                                                  |
| 36    | TR01239A | AIR FILTER ASSEMBLY       | 1   | (Includes Ref. Nos. 1, 2, 3, 4, 5, 30, 31 & 32)  |                                                                                                                            |
| 37    | TR01255A | STARTER ASSEMBLY          | 1   | (Includes Ref. Nos. 6, 7, 8, 69 & 76)            |                                                                                                                            |
| 38    | TR00399A | CAP, Fuel                 | 1   |                                                  |                                                                                                                            |
| 39    | TR01241A | FUEL TANK ASSEMBLY        | 1   | (Inlcudes Ref. Nos. 9, 10, 38 & 72)              |                                                                                                                            |
| 40    | TR01242A | FRONT HOUSING<br>ASSEMBLY | 1   | (Includes Ref. Nos. 11, 12, 22, 29 & 83)         |                                                                                                                            |
| 41    | TR01243A | CLUTCH ASSEMBLY           | 1   | (Includes Ref. Nos. 13, 14, 15, 16, 17 & 18)     |                                                                                                                            |
| 42    | TR01253A | ELECTRIC COIL<br>ASSEMBLY | 1   | (Includes Ref. Nos. 19, 20 & 45)                 |                                                                                                                            |
| 43    | TR01246A | MUFFLER ASSEMBLY          | 1   | (Includes Ref. Nos. 24, 25, 26, 27, 33, 34 & 35) |                                                                                                                            |
| 44    | TR01247A | REAR COWL<br>ASSEMBLY     | 1   | (Includes Ref. Nos. 21, 29 & 76)                 |                                                                                                                            |
| 45    |          | * IGNITION COIL           | 1   |                                                  | * Not a serviceable part.<br>Order complete service<br>assembly.                                                           |
| 46    |          | * PIN, Position           |     | tdoorking.com                                    | <ul> <li>Not a serviceable part.</li> <li>Order complete service<br/>assembly.</li> <li>Not a serviceable part.</li> </ul> |
| 47    |          | * SCREW, Set, M5 x<br>30  | 4   | .doorking.com                                    | Order complete service<br>assembly.                                                                                        |
|       | TR01164A | SPARK PLUG                | 1   |                                                  | ,                                                                                                                          |
| 49    |          | * CRANK CASE, Front       | 1   |                                                  | <ul> <li>Not a serviceable part.</li> <li>Order complete service<br/>assembly.</li> </ul>                                  |
| 50    |          | * PIN CLIP, Piston        | 2   |                                                  | * Not a serviceable part.<br>Order complete service<br>assembly.                                                           |
| 51    |          | * PIN, Piston, 8 x 30     | 1   |                                                  | * Not a serviceable part.<br>Order complete service<br>assembly.                                                           |
| 52    |          | * PISTON RING             | 2   |                                                  | * Not a serviceable part.<br>Order complete service<br>assembly.                                                           |
| 53    |          | * PULLEY, Start           | 1   |                                                  | * Not a serviceable part.<br>Order complete service<br>assembly.                                                           |
| 54    |          | * CYLINDER                | 1   |                                                  | * Not a serviceable part.<br>Order complete service<br>assembly.                                                           |

| Ref #                                   | Part #   | Description                | Qty  | Context Note                                   | Foot Note                                                                   |
|-----------------------------------------|----------|----------------------------|------|------------------------------------------------|-----------------------------------------------------------------------------|
|                                         |          |                            |      |                                                | * Not a serviceable part.                                                   |
|                                         |          | * OIL SEAL, 12 x 32 x<br>8 | _    |                                                | Order complete service                                                      |
| 55                                      |          | 0                          | 1    |                                                | assembly.<br>* Not a serviceable part.                                      |
|                                         |          |                            |      |                                                | Order complete service                                                      |
| 56                                      |          | * BREAKWIND                | 1    |                                                | assembly.                                                                   |
|                                         |          |                            |      |                                                | * Not a serviceable part.                                                   |
|                                         |          | * SCREW, Set, M5 x         |      |                                                | Order complete service                                                      |
| 57                                      |          | 10                         | 1    |                                                | assembly.                                                                   |
|                                         |          |                            |      |                                                | <ul> <li>Not a serviceable part.</li> <li>Order complete service</li> </ul> |
| го                                      |          |                            | 4    |                                                | assembly.                                                                   |
| 58                                      |          | * CRANK CASE, Rear         | 1    |                                                | * Not a serviceable part.                                                   |
|                                         |          |                            |      |                                                | Order complete service                                                      |
| 59                                      |          | * GASKET, Cylinder         | 1    |                                                | assembly.                                                                   |
|                                         |          |                            |      |                                                | * Not a serviceable part.                                                   |
|                                         |          |                            |      |                                                | Order complete service                                                      |
| 60                                      |          | * PISTON                   | 1    |                                                | assembly.                                                                   |
|                                         |          |                            |      |                                                |                                                                             |
|                                         |          |                            |      | (Includes Ref. Nos. 23, 28, 46, 47, 48, 49,    |                                                                             |
|                                         |          | SHORT ENGINE               |      | 50,51, 52, 53, 54, 55, 56, 57, 58, 60, 63, 62, |                                                                             |
| 61                                      | TR01261A | ASSEMBLY                   | 1    | 64,65, 66, 67, 68, 84, 85)                     |                                                                             |
|                                         |          | * OIL SEAL, 12 x 22 x      |      |                                                | * Not a serviceable part.<br>Order complete service                         |
| 62                                      |          | 8                          | 1    |                                                | assembly.                                                                   |
| 02                                      |          |                            |      | doorking com                                   | * Not a serviceable part.                                                   |
|                                         |          |                            | v.0u | LUUUI KIII Y. CUIII                            | Order complete service                                                      |
| 63                                      |          | * KEY, Woodruff            | 1    |                                                | assembly.                                                                   |
|                                         |          |                            |      |                                                | * Not a serviceable part.                                                   |
| <i>с</i> 4                              |          |                            | -    |                                                | Order complete service assembly.                                            |
| 64                                      |          | * SHIELD, Fan              | 1    |                                                | * Not a serviceable part.                                                   |
|                                         |          |                            |      |                                                | Order complete service                                                      |
| 65                                      |          | * CRANK SHAFT              | 1    |                                                | assembly.                                                                   |
|                                         |          |                            |      |                                                | * Not a serviceable part.                                                   |
|                                         |          | * GASKET, Crank            |      |                                                | Order complete service                                                      |
| 66                                      |          | Case                       | 1    |                                                | assembly.                                                                   |
|                                         |          | * BEARING, Needle,         |      |                                                | <ul> <li>Not a serviceable part.</li> <li>Order complete service</li> </ul> |
| 67                                      |          | K10-14-14                  | 1    |                                                | assembly.                                                                   |
| - 07                                    |          |                            | -    |                                                | * Not a serviceable part.                                                   |
|                                         |          | * BEARING, Ball,           |      |                                                | Order complete service                                                      |
| 68                                      |          | 6201                       | 2    |                                                | assembly.                                                                   |
|                                         |          |                            |      |                                                | ↑ Not a serviceable part.                                                   |
|                                         |          |                            |      |                                                | Order complete service assembly.                                            |
| 69                                      |          | * PULLEY, Starter          | 1    |                                                | * Not a serviceable part.                                                   |
|                                         |          |                            |      |                                                | Order complete service                                                      |
| 70                                      |          | * PIPE, Inlet              | 1    |                                                | assembly.                                                                   |
| ,,,,,,,,,,,,,,,,,,,,,,,,,,,,,,,,,,,,,,, |          |                            | -    |                                                |                                                                             |

| Ref # | Part #   | Description                  | Qty             | Context Note                              | Foot Note                                                                   |
|-------|----------|------------------------------|-----------------|-------------------------------------------|-----------------------------------------------------------------------------|
|       |          |                              |                 |                                           | * Not a serviceable part.<br>Order complete service                         |
| 71    |          | * PIPE, Outlet               | 1               |                                           | assembly.                                                                   |
| 72    | TR01258A | FUEL FILTER<br>ASSEMBLY      | 1               | (Includes Ref. Nos. 70, 71, 73, 74 & 75)  |                                                                             |
| 72    |          |                              |                 |                                           | ↑ Not a serviceable part.                                                   |
|       |          |                              | _               |                                           | Order complete service assembly.                                            |
| 73    |          | * WASHER, Fuel               | 1               |                                           | * Not a serviceable part.                                                   |
|       |          |                              |                 |                                           | Order complete service                                                      |
| 74    |          | * PIPE JACKET                | 1               |                                           | assembly.                                                                   |
| 75    | TR00208A | FUEL FILTER                  | 1               |                                           | ↑ Not a serviceable part.                                                   |
|       |          | * SCREW, Set, M5 x           |                 |                                           | Order complete service                                                      |
| 76    |          | 12                           | 2               |                                           | assembly.                                                                   |
|       | TR01244A | CARBURETOR<br>ASSEMBLY       | -               | (Includes Def. No. 70, 70, 00, 01, 0, 02) |                                                                             |
| //    | TRUI244A | ASSEMBLI                     | 1               | (Includes Ref. Nos. 78, 79, 80, 81 & 82)  | ↑ Not a serviceable part.                                                   |
|       |          |                              |                 |                                           | Order complete service                                                      |
| 78    |          | * GASKET, Inlet              | 1               |                                           | assembly.<br>* Not a serviceable part.                                      |
|       |          | * SCREW, Throttle            |                 |                                           | Order complete service                                                      |
| 79    |          | Limiter                      | 1               |                                           | assembly.                                                                   |
|       |          |                              |                 |                                           | <ul> <li>Not a serviceable part.</li> <li>Order complete service</li> </ul> |
| 80    |          | * CARBURETOR                 |                 | tdoorking com                             | assembly.                                                                   |
|       |          | es in bone ron               | <del>v.ou</del> | LUUUI KIII Y. LUUI –                      | * Not a serviceable part.                                                   |
| 01    |          |                              | _               |                                           | Order complete service assembly.                                            |
| 81    |          | * GASKET, Carburetor         | 1               |                                           | * Not a serviceable part.                                                   |
|       |          |                              |                 |                                           | Order complete service                                                      |
| 82    |          | * HEAT INSULATOR             | 1               |                                           | assembly.<br>* Not a serviceable part.                                      |
|       |          | * SHIELD, Starter            |                 |                                           | Order complete service                                                      |
| 83    |          | Housing                      | 1               |                                           | assembly.                                                                   |
|       |          | * SCREW, Hex Set,            |                 |                                           | <ul> <li>Not a serviceable part.</li> <li>Order complete service</li> </ul> |
| 84    |          | M5 x 20                      | 4               |                                           | assembly.                                                                   |
|       |          |                              |                 |                                           | * Not a serviceable part.                                                   |
| 0     |          | * SCREW, Hex Set,<br>M5 x 10 | 2               |                                           | Order complete service assembly.                                            |
| 85    |          | 115 X 10                     | 2               |                                           | ussenibly.                                                                  |